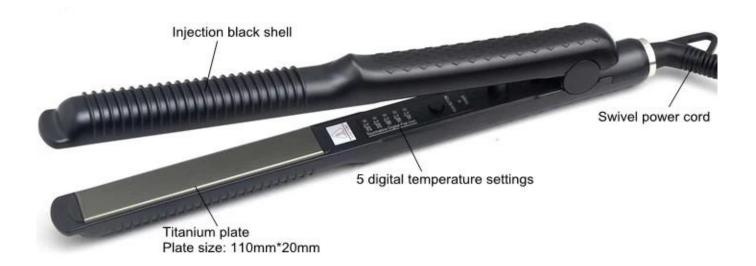

#### Product details:

| High quality hair straisghtening iron F601HF                      |
|-------------------------------------------------------------------|
| Infrared generating a more uniformed heat and less damage to hair |
| 1-100,000pcs                                                      |
| 60 minutes auto shut off when stop working                        |
| Injection color or shiny painting color                           |
| Heavy salon use or home use                                       |
| Customized                                                        |
| USD50-200 million                                                 |
| North America, South America, Middle east, Western Europe,        |
| T/T, L/C, Paypal, Western Union                                   |
| ISO9001                                                           |
| PTC for 2 years, MCH for 1 year                                   |
|                                                                   |

### Marketing selling points of F601HF:

- \* New, highly efficient infrared heat technology causes less damage to hair cuticle;
- \* Tourmaline ceramic plate emits negative ion and make your hair more silky.
- \* Adjustable max temperature to 230C, suitable for all hair types;
- \* 9FT 360°swivel cord allows you move around easily;
- \* High quality PTC heater constant temperature and make the hair heat up evenly;
- \* Universal worldwide voltage 110V-220V, your iron can travel any where;
- \* 60 minutes auto shut-off, help you use dafely and save more energy;