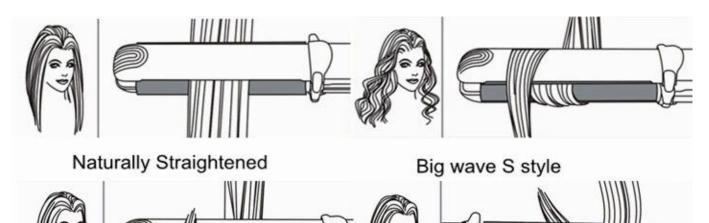

## How to use infrared hair flat iron for straighten and waves:

<u>The infrared hair straightener makes hair looks shinier and healthier</u>, so it is the perfect tool for both straightening and curling for all hair types.

Straighten hair:

1. It's very important to work in layers when straightening hair, starting with the bottom layer of hair. you can start from the top half if you have fine, thin hair.

Choose how many layers you want to work through and run your iron over hair only once.

2. Once hair is clipped, you'll work your way around the bottom layer. Grab 1-inch sections of hair, clamp the iron down as close to the scalp as possible. pull iron down the length of hair gently.

3. Repeat the same process until all the layer is finished.

4. Finish with hair spray for perfect result.

You can also creat waves using a hair straightener:

1. Begin with 1 inch section of your hair, starting from the roots, curl the wand away from your face.

2. Keep turning the iron as you approach the tip, slowly release the clamp as you get close to the ends for a more modern look.

Tail sticking out style

Tail curled C style