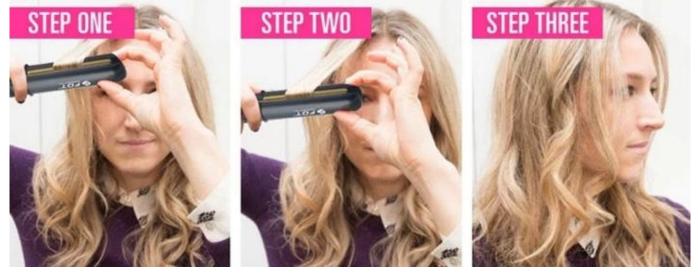

## How to use infrared hair flat iron for straighten and waves:

<u>The infrared hair straightener makes hair looks shinier and healthier</u>, so it is the perfect tool for both straightening and curling for all hair types.

Straighten hair:

1. It's very important to work in layers when straightening hair, starting with the bottom layer of hair. you can start from the top half if you have fine, thin hair.

Choose how many layers you want to work through and run your iron over hair only once.

2. Once hair is clipped, you'll work your way around the bottom layer. Grab 1-inch sections of hair, clamp the iron down as close to the scalp as possible. pull iron down the length of hair gently.

3. Repeat the same process until all the layer is finished.

4. Finish with hair spray for perfect result.

You can also creat waves using a hair straightener:

1. Begin with 1 inch section of your hair, starting from the roots, curl the wand away from your face.

2. Keep turning the iron as you approach the tip, slowly release the clamp as you get close to the ends for a more modern look.