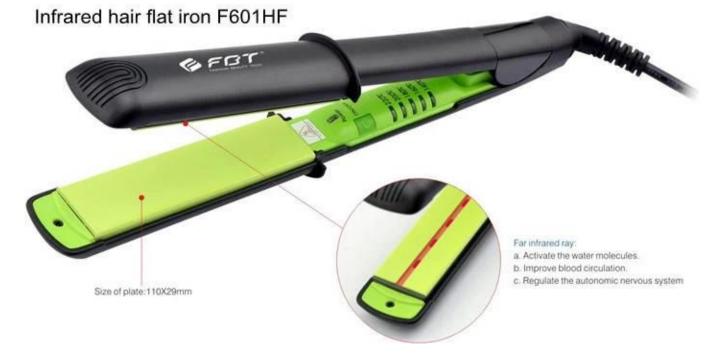

#### Catalogue of F601HF:

The infrared ray has multiple functions such as hair moisturizing preservation, hair cuticles deeply repaired, bacterial and smell removal, helps to shiny and soft hair.

to make your hair more healthy, good for daily use. It suits for all types of hair, damaged hair, short hair, medium hair, coarse hair, thick hair.

### Marketing selling points of F601HF:

- \* New, highly efficient infrared heat technology causes less damage to hair cuticle;
- \* Tourmaline ceramic plate emits negative ion and make your hair more silky.
- \* Adjustable max temperature to 230C, suitable for all hair types;
- \* 9FT 360°swivel cord allows you move around easily;
- \* High quality PTC heater constant temperature and make the hair heat up evenly;
- \* Universal worldwide voltage 110V-220V, your iron can travel any where;
- \* 60 minutes auto shut-off, help you use dafely and save more energy;