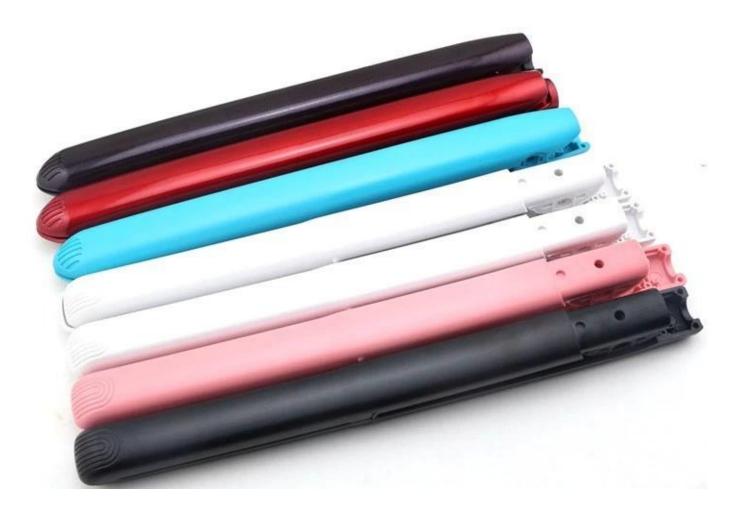

#### More shell colors for selection:

FBT is a professional manufacture for flat iron, curling iron, hair care heating brush. We can customized almost all the shell colors as you request. You just need provide Pantone No or sample for reference.