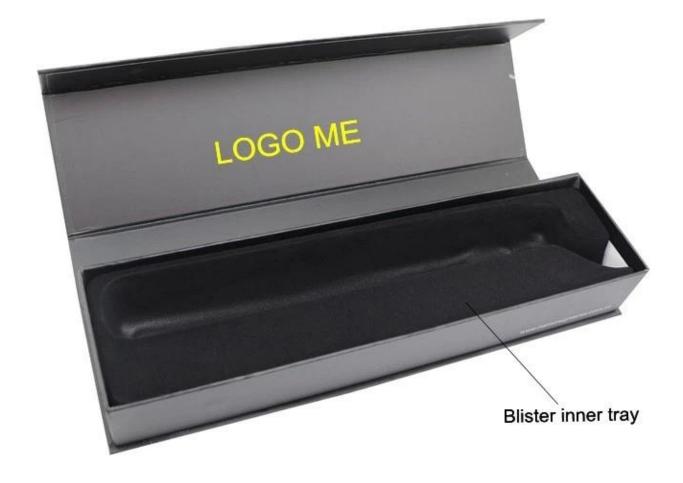

# Giftbox of F601HF:

Magnetic giftbox with blister inner tray, high end, ideal gift for family or friends or loyal clients. We can also accept the exclusive design only if you can order the product with 1,000pcs at a time.