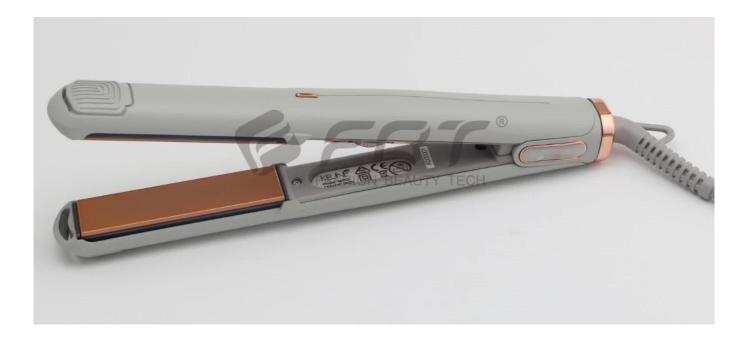

## Product Details:

Shell: injection black Plate: diamond coating plate, keratin, argan oil, nano-silver infused Plate Size: 24\*90mm Heater: MCH heating system/ceramic heater Temperature: MAX temperature 240°C[]470F[]or higher Temperature display: 6 indication dial digital temperature display Power: 110W, 50/60HZ,110V-220V, dual voltage Cord: 360° tangle free swivel cord, 2.65-3M(9 feet) PVC wire Plug: EU plug, US plug, UK plug, PSE plug Certification: CE, Rhos, cETLus, CCC, CB

Model name: Material: MOQ: Product size: Advantage: Logo: Wire label: Technical label: Package: Main markets: Number of employees: Annual Turnover: EHS-7422B hair straightener Ceramic, PET 1-100,000 pcs Length 255 \* width 28mm Professional salon usage, diamond finish plate Silk-screen printing on shell, sticker on both sides Customized Customized Magnetic gift box, single box, double box, etc Western Europe, North America, Asia, Middle East 200-500 people USD 50-200 million

#### Marketing selling points of EHS-7422:

Real high-temperature diamond coating flat iron specially for coarse hair, afro hair.

- 1, High temperature of 240°C-245°C(460-470F) for ethic hair;
- 2, Ergonominically designed for labor saving and strong rip of hair;
- 3, Diamond coating floating plates, super smooth, much grip but never pulls hair;
- 4, Argan oil added, with 1/1000 amount in the paint formula, make your hair more healthier.
- 5, Advance heating system, fast heat up in 9 seconds, quick heating and restoration;