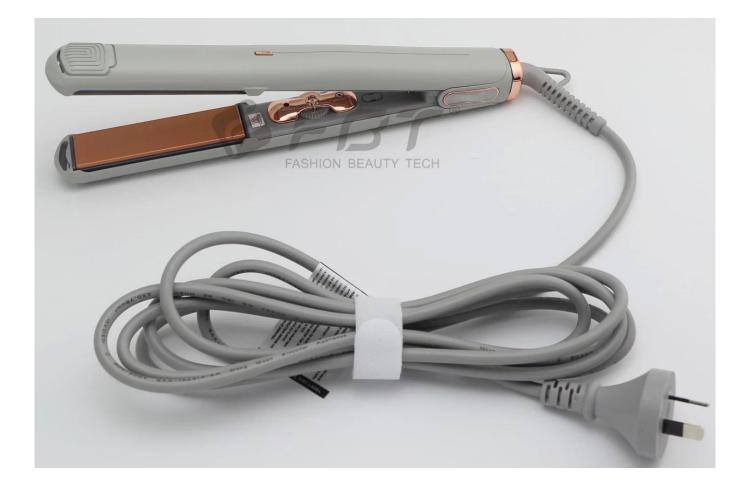

## Product Details:

Shell: injection black Plate: diamond coating plate, keratin, argan oil, nano-silver infused Plate Size: 24\*90mm Heater: MCH heating system/ceramic heater Temperature: MAX temperature 240°C[]470F[]or higher Temperature display: 6 indication dial digital temperature display Power: 110W, 50/60HZ,110V-220V, dual voltage Cord: 360° tangle free swivel cord, 2.65-3M(9 feet) PVC wire Plug: EU plug, US plug, UK plug, PSE plug Certification: CE, Rhos, cETLus, CCC, CB

Model name: Material: MOQ: Product size: Advantage: Logo: Wire label: Technical label: Package: Main markets: Number of employees: Annual Turnover: EHS-7422B hair straightener Ceramic, PET 1-100,000 pcs Length 255 \* width 28mm Professional salon usage, diamond finish plate Silk-screen printing on shell, sticker on both sides Customized Customized Magnetic gift box, single box, double box, etc Western Europe, North America, Asia, Middle East 200-500 people USD 50-200 million