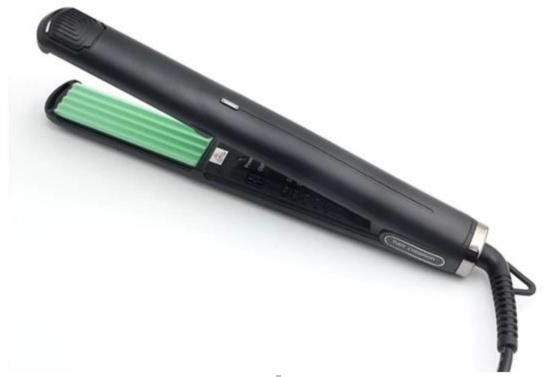

# EHS-7422 in corn wave plate + mint plate colors:

The plate can also be made into crimper plate, normal plate if need. The plate colors can be mint color, gold plating color, yellow diamond coating color, black color and so on.