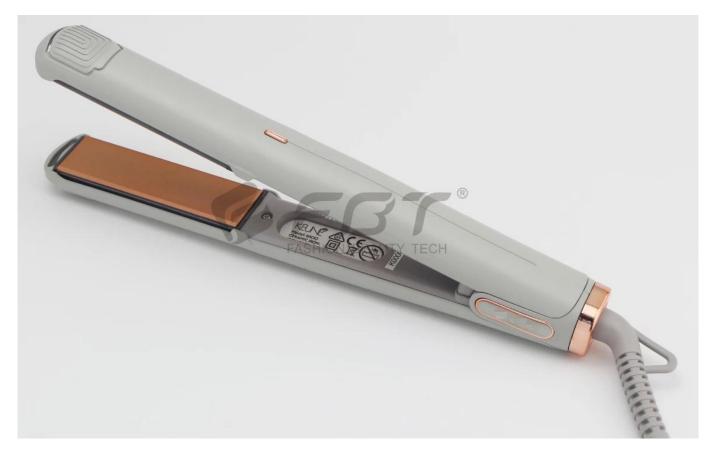

## Product Details:

Shell: injection black Plate: diamond coating plate, keratin, argan oil, nano-silver infused Plate Size: 24\*90mm Heater: MCH heating system/ceramic heater Temperature: MAX temperature 240°C[]470F[]or higher Temperature display: 6 indication dial digital temperature display Power: 110W, 50/60HZ,110V-220V, dual voltage Cord: 360° tangle free swivel cord, 2.65-3M(9 feet) PVC wire Plug: EU plug, US plug, UK plug, PSE plug Certification: CE, Rhos, cETLus, CCC, CB

Model name: Material: MOQ: Product size: Advantage: Logo: Wire label: Technical label: Package: Main markets: Number of employees: Annual Turnover: EHS-7422B hair straightener Ceramic, PET 1-100,000 pcs Length 255 \* width 28mm Professional salon usage, diamond finish plate Silk-screen printing on shell, sticker on both sides Customized Customized Magnetic gift box, single box, double box, etc Western Europe, North America, Asia, Middle East 200-500 people USD 50-200 million

#### Marketing selling points of EHS-7422:

Real high-temperature diamond coating flat iron specially for coarse hair, afro hair.

- 1, High temperature of 240°C-245°C(460-470F) for ethic hair;
- 2, Ergonominically designed for labor saving and strong rip of hair;
- 3, Diamond coating floating plates, super smooth, much grip but never pulls hair;
- 4, Argan oil added, with 1/1000 amount in the paint formula, make your hair more healthier.
- 5, Advance heating system, fast heat up in 9 seconds, quick heating and restoration;