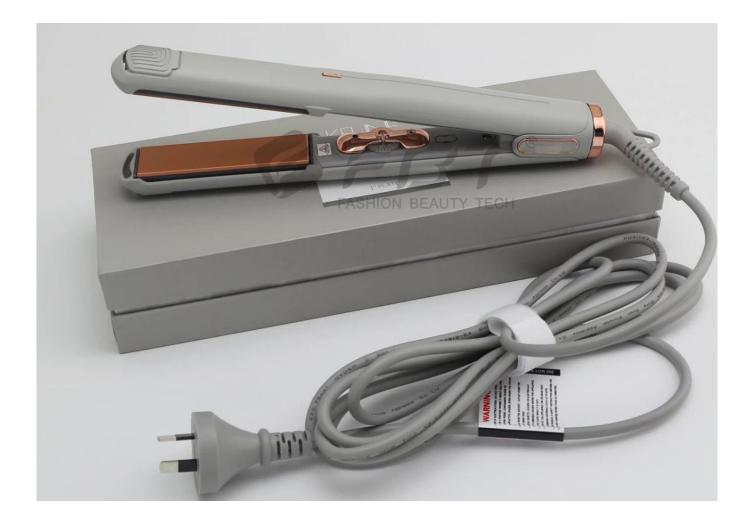

# Packaging & Delivery:

Packaging Details:

Delivery Detail:

\*gift box packing \*size of GB: 10.5x30x5.4cm \*24pcs/ctn \*size of carton:44X31.5X34.5cm \*G.W:16.2kgs \*N.W: 9.6kgs \*1X20GP=14500pcs \*1X40GP=29000pcs 30 days after deposit