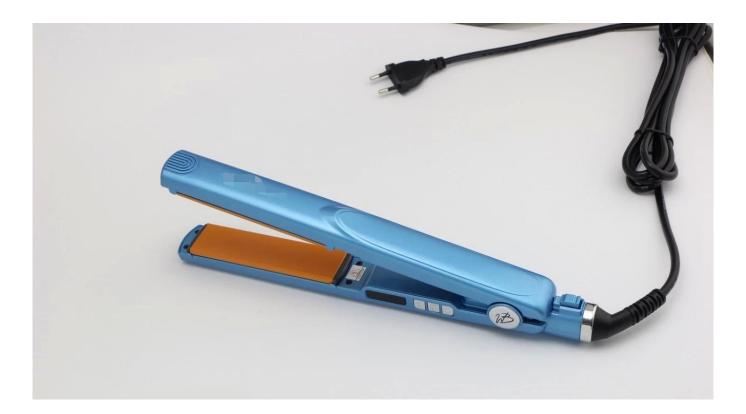

## Product Details:

Shell: injection black Plate: diamond coating plate, keratin, argan oil, nano-silver infused Plate Size: 24\*90mm Heater: MCH heating system/ceramic heater Temperature: MAX temperature 240°C[]470F[]or higher Temperature display: 6 indication dial digital temperature display Power: 110W, 50/60HZ,110V-220V, dual voltage Cord: 360° tangle free swivel cord, 2.65-3M(9 feet) PVC wire Plug: EU plug, US plug, UK plug, PSE plug Certification: CE, Rhos, cETLus, CCC, CB

Model name: Material: MOQ: Product size: Advantage: Logo: Wire label: Technical label: Package: Main markets: Number of employees: Annual Turnover: EHS-7422B hair straightener Ceramic, PET 1-100,000 pcs Length 255 \* width 28mm Professional salon usage, diamond finish plate Silk-screen printing on shell, sticker on both sides Customized Customized Magnetic gift box, single box, double box, etc Western Europe, North America, Asia, Middle East 200-500 people USD 50-200 million