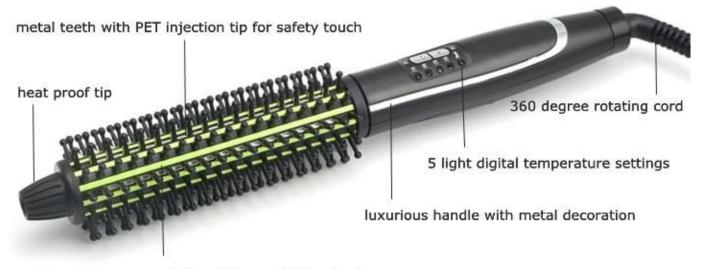

# Hot roll brush ESC-8315

ceramic barrel for sustaining heat

# ESC-8315 marketing selling points:

Hair brush for adding volume

- \* Can be used to create a lot of hair styles, from soft waves to full curls
- \* 5 digital light temperature settings for different hair types
- \* Korea outlook design, nice looking
- \* Anti-scalp technology, metal teeth with plastic tip to prevent your hand or skin from getting hurt
- \* Ceramic barrel provides sustaining heat
- \* 60 mins auto shut off when stop using