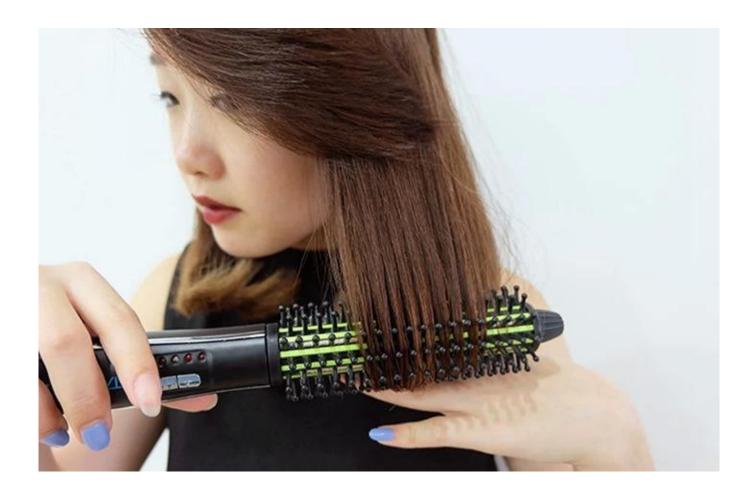

#### How to use:

Separate your hair into sections. Grab the first small section of your hair. Each section of hair should be about 1 inch thick.

Brush each section of hair with a regular brush before using the hot air brush to avoid knots.

Take your small handful of hair and place the hot air brush underneath it, near the roots.

Wrap your first section of hair around your hot air brush to curl it. Pull the brush outwards towards the ends of your hair, while slowly turning the brush inward. As you turn the brush inward, guide your hair so that it curls under and around the hot brush.Curl your hair with the hot air brush.

Roll the brush, with your hair curling around it, upward toward your roots. Once you reach your roots, hold the hot air brush in place for 10 seconds.

Finally, pull the brush outwards towards the ends of your hair, and let your curl fall from the hot air brush.