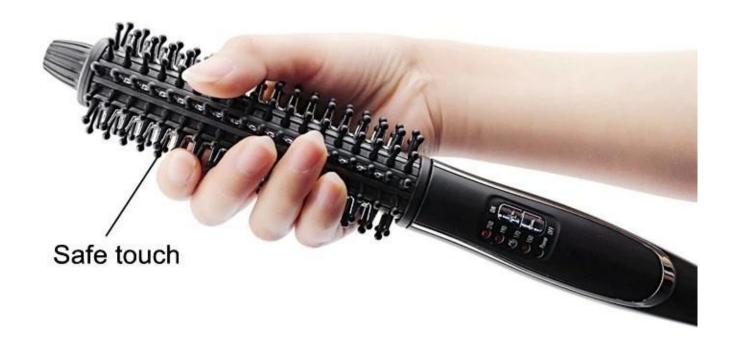

### Other color options of ESC-8315:

Color of the ceramic barrel can be customized, lime green, black, red or any color. There are 3 options: all plastic teeth tooth, all metal teeth or dental plus half a half-metal plastic teeth. And all the metal teeth are with round PET plastic tips, safe for use.

# ESC-8315 marketing selling points:

Hair brush for adding volume

- \* Can be used to create a lot of hair styles, from soft waves to full curls
- \* 5 digital light temperature settings for different hair types
- \* Korea outlook design, nice looking
- \* Anti-scalp technology, metal teeth with plastic tip to prevent your hand or skin from getting hurt
- \* Ceramic barrel provides sustaining heat
- \* 60 mins auto shut off when stop using