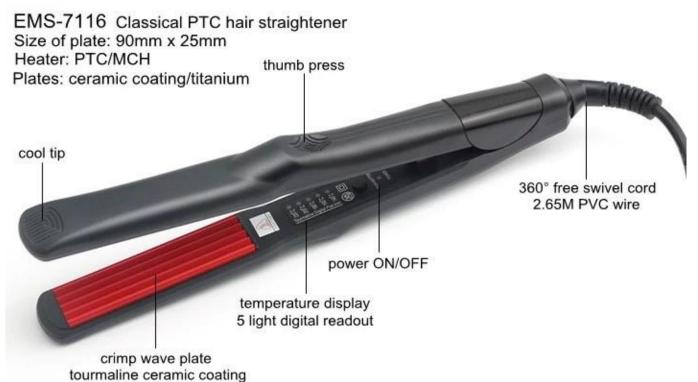

### Catalogue classical PTC hair straightener EMS-7116:

Crimp hair iron EMS-7116 is one of classical PTC heater hair straightener made by FBT, this crimper iron can do PTC or MCH heater, and can also do ceramic coating or titanium plate for optional to meet different needs. EMS-7116 crimper plate size is 90mm x 25mm, one inch wide most fashion size for styling. 5 lights temperature display digital readout and high quality power ON/OFF button control, 360 degree free swivel cord, customized 2.65M length PVC wire or 3M PVC wire. For all of the products, we accept all kinds of plug demands.

# Marketing selling points of classical crimp hair iron EMS-7116:

- \* PTC heater system, safe and stabilized temperature control
- \* 5 lights temperature digital readout, adjustable temperature setting
- \* High quality Korea tourmaline ceramic coating plate enhance hair health
- \* One hour auto shut off when stop working
- \* One inch wide crimp plate, most fashion size
- \* Customized wire 360 degree free swivel cord
- \* Speed up very fast, 30 seconds start to work