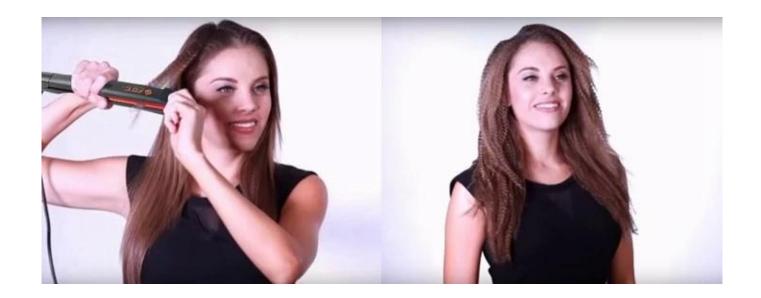

## How does the crimp hair styling iron EMS-7116 work:

Before we start to styling crimp hair, we need to get the hair ready to styling, such as wash hair and blow dry, then brush it very nice and smoothly.

Separate the hair into two large section: top and bottom, generally we styling our hair from bottom to top, but it's depends on your styling habit.

Slide the bottom to the on position, the iron will start to heat up, at the beginning, we could set the temperature to a medium grade, such as our hair iron temperature setting is

140C-160C-180C-200C-220C, we could set the temperature to 180C in case the very high temperature will damage your hair.

Separate a small section of your hair, and place the hair crimp iron to root, and squeeze the crimper for a couple of seconds, and release them, but please make sure you are lining up the crimps each time, so there's a nice continuity.

Then, do the same movement same as the other sections.

Take a wide teeth brush or use your fingers brushing your hair.