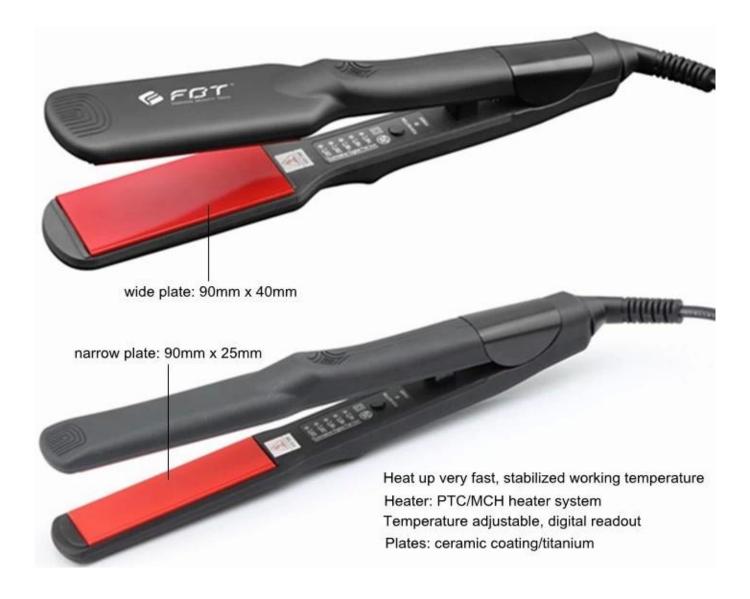

### The other size and other plate option for different styling demands:

Crimp iron EMS-7116 is a narrow plate styling iron, we can do wave plate and flat plate to makes different hair styling effect, and for this type of hair straightener, we also have wide plate which is more suitable for long and thick hair, here is the wide plate we made with 90mm x 40mm wide. Both of the wide plate and narrow plate, here are several option for this styler: tourmaline ceramic coating or titanium plate or mirror titanium plate.