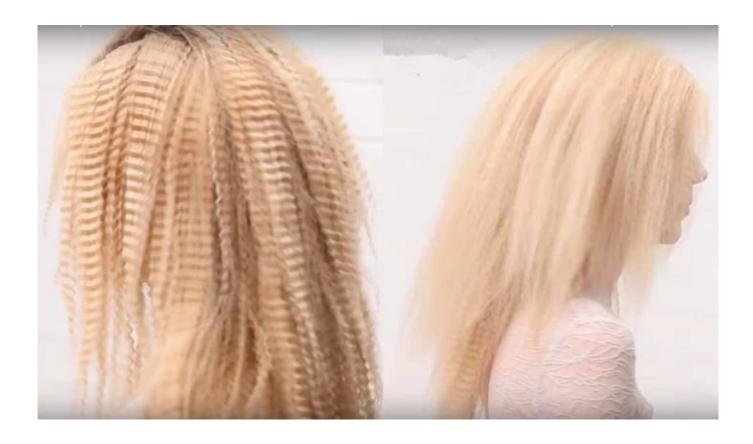

## How does the crimp hair styling iron EMS-7116 work:

Before we start to styling crimp hair, we need to get the hair ready to styling, such as wash hair and blow dry, then brush it very nice and smoothly.

Separate the hair into two large section: top and bottom, generally we styling our hair from bottom to top, but it's depends on your styling habit.

Slide the bottom to the on position, the iron will start to heat up, at the beginning, we could set the temperature to a medium grade, such as our hair iron temperature setting is

140C-160C-180C-200C-220C, we could set the temperature to 180C in case the very high temperature will damage your hair.

Separate a small section of your hair, and place the hair crimp iron to root, and squeeze the crimper for a couple of seconds, and release them, but please make sure you are lining up the crimps each time, so there's a nice continuity.

Then, do the same movement same as the other sections.

Take a wide teeth brush or use your fingers brushing your hair.