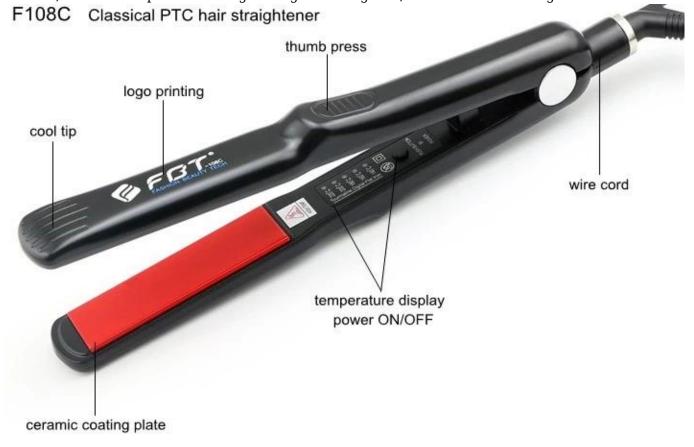

## High quality professional tourmaline digital flat iron F108C you may also like:

High quality professional tourmaline digital flat iron F108C, it's a black shiny painting hair flat iron with tourmaline ceramic coating plate, which is also a narrow plate with one inch wide most popular size. This is a PTC heat system and speed up very fast, 5 light temperature display with digital readout, this is a flat plate for straightening or curling hair, multi-functional design.