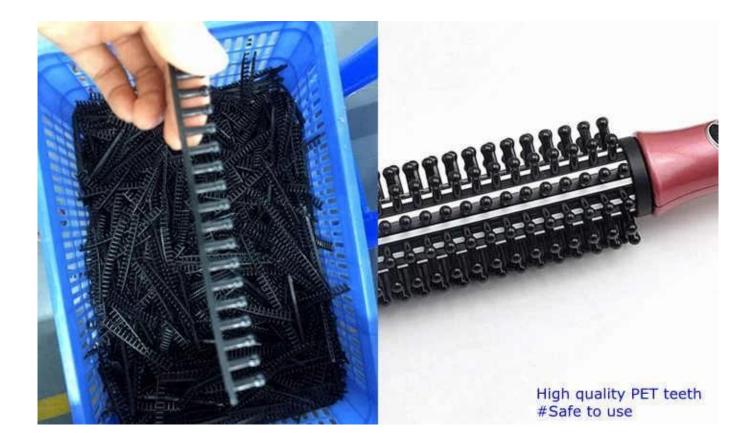

#### Teeth about ESC-8316:

Three options for the teeth: 1. all plastic teeth 2. all metal teeth 3. half plastic teeth + half metal teeth

The end of metal teeth is covered by round plastic tip, which keeps the normal temperature and keep your skin from getting hurt. It is safe to use.