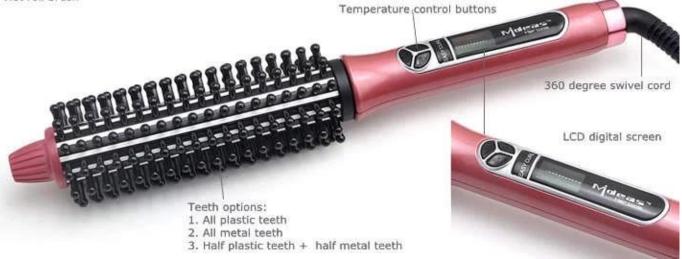

# Catalogue of ESC-8316:

Professional hot roll hair brush for adding volume, make your hair smooth and bouncy. Hot roll brush

### Marketing selling points of ESC-8316:

- \* Hair brush for adding volume, TV shopping model, hot selling item
- \* Not only comb your hair, but also do curls
- \* New generation of hair brush which make the straightening and styling as easy as comb
- \* Korean outlook design, nice looking
- \* Anti-scalp technology, metal teeth with plastic tip to protect your skin or hand from getting hurt
- \* PTC heating technology with advanced micro processor digital technology
- \* 60 mins auto shut off when stop using