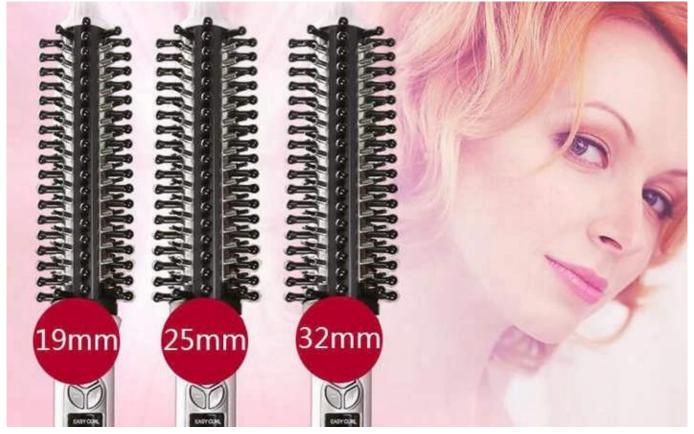

# **Barrel sizes of ESC-8316:**

This hair brush with a hair care heating barrel inside. The barrel sizes can be 19mm, 25mm, 32mm as required. If you want to have tight curls, choose the 19mm barrel; For large, loose curls, choose the 32mm barrel.