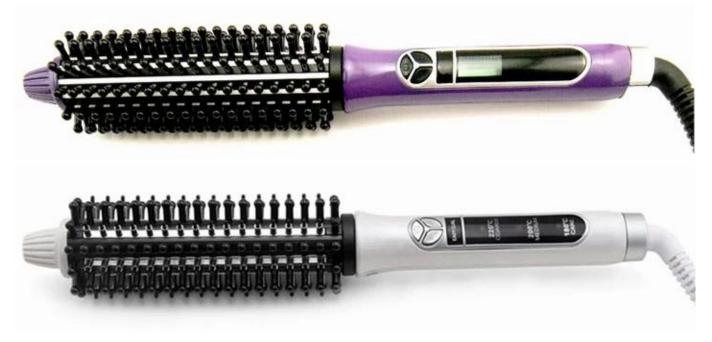

### More colors of ESC-8316 hair brush:

Both the handle color and the teeth color can be customized. Below are ESC-8316 with pearl white handle and violet handle.