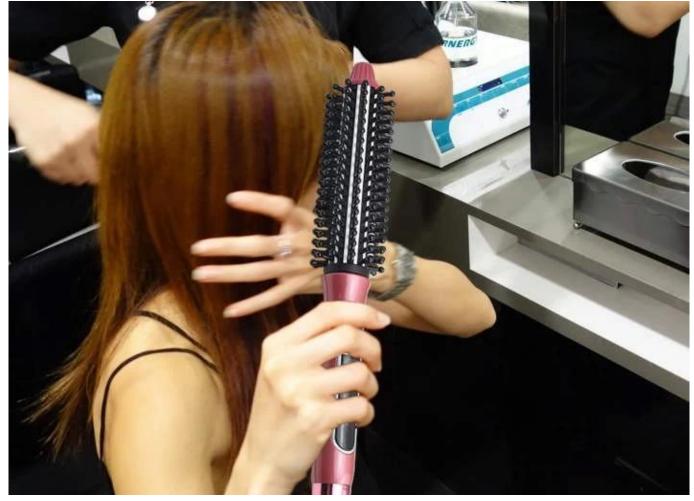

# How to use:

With a little practice, you can master this simple technique. This hair brush is easy to use.

1. Divide wet hair into sections, using claw-style clips to keep them separate. Leave one section down in the front to be dried first.

2. Start to place the hot roll brush under the loose section of hair and aim the blow dryer down, holding it well above your hair to avoid overheating your hair. Slide the brush through the section slowly for a better effect. Repeat until the section is dry.

3. For adding volume, place the brush under the roots and aim blow dryer at the hair in the brush for a few seconds before pulling the brush through.

4. For making a curl or flip to the ends of your hair, run the brush through a section and hold the brush at the ends, either flipping in or out while blow drying. Set the curl by leaving the brush in place until the hair is cool. Repeat with all of your hair.