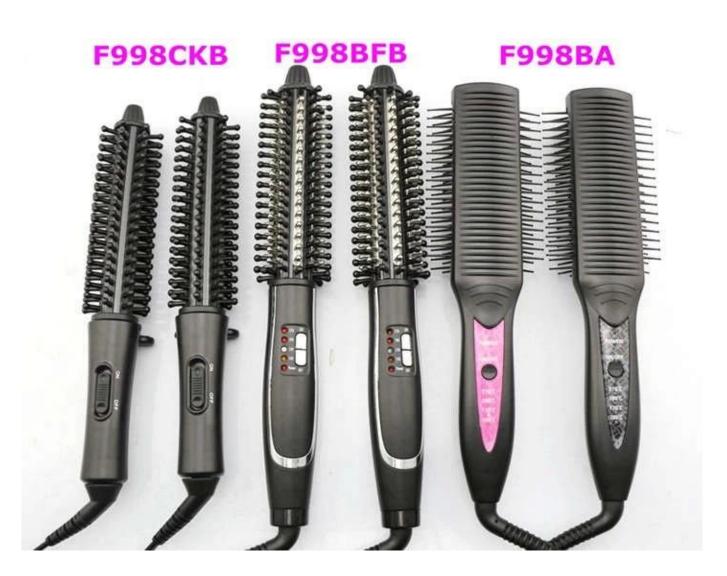

# About the FBT company:

FBT is the professional hair brush manufacturer in China for over 12 years. Here are more nice hair brush models for your selection. Wholesale basic model hot roll brush F998CKB High quality LED digtial control hair brush F998BFB Best selling smoothing hair straightening brush F998BA