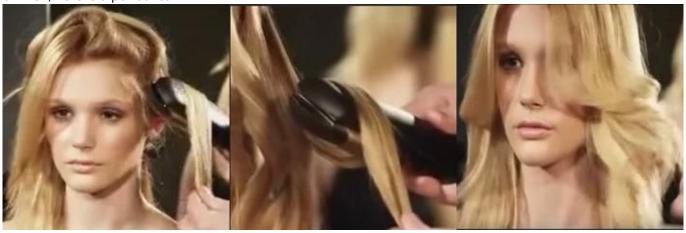

### How to use wide plate hair straighteners for hair curling:

- 1. Holding the strip of your hair out for curling
- 2. Clamping the striaghteners from the down at the top of hair
- 3. Folding your hair so it creates an 'L' style
- 4. Moving your hair straightener down the strip of hair rotating it slightly anti-clockwise
- 5. Release the hair straighteners till the bottom of hair
- 6. Then, here is a perfect curl