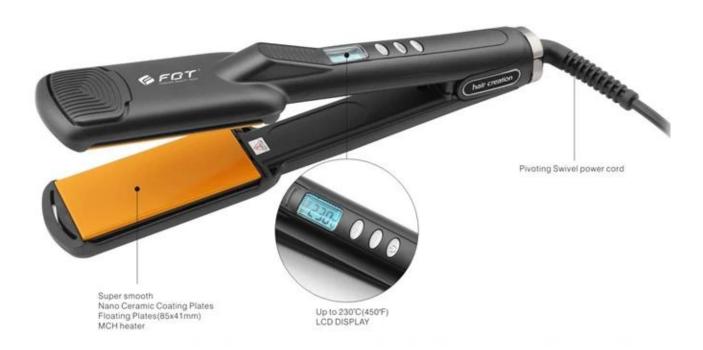

### **Product detail:**

| Model no:        | Hair straignterner EMS-7115                               |
|------------------|-----------------------------------------------------------|
| Optional casing: | Injection color, shiny painting, rubber paint color color |
| Optional plate:  | Titanium plate, diamond plate                             |
| Plate size:      | 85MM * 41 MM                                              |
| Product size:    | 245MM * 45 MM                                             |
| Heater:          | PTC/MCH                                                   |
| Material:        | Pet etc.                                                  |
| Logo:            | Label and silk-screen printing                            |
| Cable:           | PVC swivel cord                                           |
| Usage:           | Professional salon use                                    |
| Type of service: | OEM/ODM, private label                                    |
| Main markets:    | Western Europe, North America, Middle east, Asia etc      |

## Catalogue of EMS - 7115 injected black shell and diamond plate:

- 1. The shell colour: can be customized as you required, shellinjection color or shiny painting;
- 2. The plate: ceramic coating plate or titanium plate;
- 3. Private label: can be printed/silk-screened on the subject.
- 4. MCH heater system 30S to 200C;
- 5. 450F nano silver ceramic straightener iron for keratin treatment.

#### **Marketing selling points of EMS-7115:**

- \* Finished diamondplate, Super smooth, Long grip but never Strip hair
- \* Tourmaline and Nano silver infused, Good for the treatment of keratin and smooth
- \* Added argan oil with 1/1000 amount and high volume ofkeratin in the paint formula
- \* 41 mm popularwide plate has a larger surface area to better straighten the ling and thick hair
- \* Lightweight, ergonomic design allows access to the rootsand adapts easily for straightening or curling