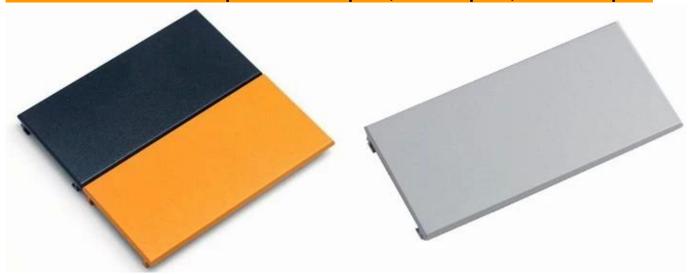

## EMS-7115 with ceramic plate and titanium plate:

Titanium plate feature:

1. highperformance of durability, resistance;

- 2. Corruption of the anti-chemical;
- 3. Corruption of the anti-chemical;
- 4. Suitable for salon use heavy esp. with chemicals, fast heat transfer;
- 5. Titanium mirror looks like mirrorand high-end.

#### Diamond plate feature:

- 1. Super smooth;
- 2. Born for the keratin treatment;
- 3. Long grip but never strip hair;
- 4. Infusion of tourmaline and Nano silver.

### Here is our material about plate: diamond plate, titanium plate, silver color plate