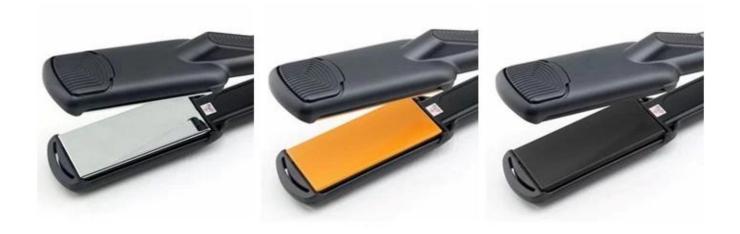

## Catalogue of EMS - 7115 injected black shell and diamond plate:

- 1. The shell colour: can be customized as you required, shellinjection color or shiny painting;
- 2. The plate: ceramic coating plate or titanium plate;
- 3. Private label: can be printed/silk-screened on the subject.
- 4. MCH heater system 30S to 200C;
- 5. 450F nano silver ceramic straightener iron for keratin treatment.

## EMS-7115 with ceramic plate and titanium plate:

Titanium plate feature:

1. highperformance of durability, resistance;

- 2. Corruption of the anti-chemical;
- 3. Corruption of the anti-chemical;
- 4. Suitable for salon use heavy esp. with chemicals, fast heat transfer;
- 5. Titanium mirror looks like mirrorand high-end.

### Here is our material about plate: diamond plate, titanium plate, silver color plate