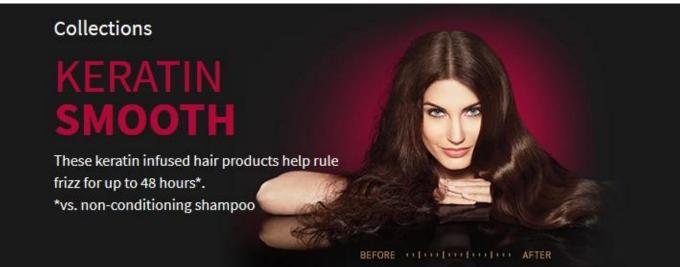

#### Professional keratin treatment for the salon use:

A stylist applies a keratinproduct of straightening to your hair and then uses the heat from our flatIron to seal.It takes about 100 minutes, depending on the length of your hair.Keratin treatment <a href="Straightening hair">Straightening hair</a> makes your hair more smooth and healthy, help rule frizz for up to 48 hours.