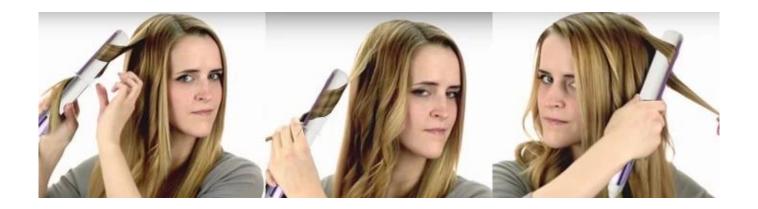

#### How to use:

This hair flat iron is good for straightening and curling. Follow these steps, you can get professional salon hair styling result at home.

- 1. Start on soft and clean hair that's free of tangles.
- 2. Insert the flat iron near the roots. To curl, close the flat iron, do one rotation and pull the flat iron down through the ends.
- 3. Use your free hand to hold the end of the hair to help prevent it from falling out of the flat iron.
- 4. If your hair is only curling at the ends, try holding the iron longer near your roots, give it more time to curl.
- 5. If the end of the hair isn't curled enough, you can use the hair iron to pick up just the ends to finish out the curl.
- 6. Applying tension on the edge of the hair iron to pick up just the ends to finish out the curl.
- 7. Choose shine sprays for hair styling and help maintain the style.