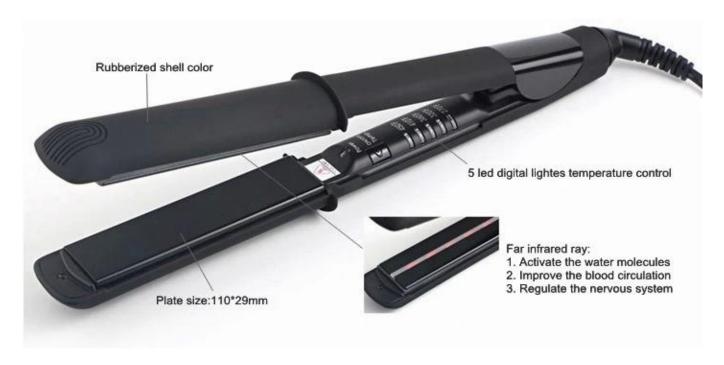

## Catalogue of F601HC:

PTC heater, popular 1 inch width plate, ideal for both straightening and styling, Nano ceramic and tourmaline infused plate that make your hair shining and healthy.

# Marketing selling points of F601HC:

- \* Patented super S style plate;
- \* Best choice for straightening at home;
- \* MCH heater provide consistent and accurate heat transfer;
- \* 5 led light digital temperature control from 140C to 220C;
- \* Generate negative ion that is good for damaged hair, make your hair shining and smooth.
- \* 360 degree swivel power cord, very convenient and humanized design;
- \* Extra long 9 feet power cord for heavy salon use.