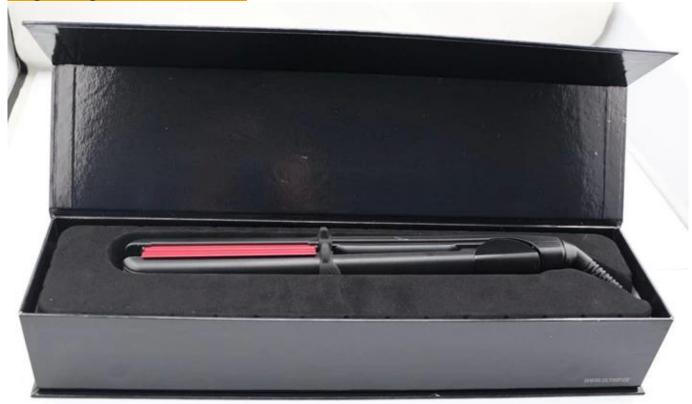

|
| MOQ:             | 1-100,000 pcs                              |
| Package:         | Magnetic box                               |
| Main markets:    | North America, Western Europe, Middle East |
| Service type:    | OEM/ ODM                                   |
| Annual turnover: | USD 50-200 million                         |
| Factory size:    | 8500 square meters                         |

## Catalogue of F601HC:

PTC heater, popular 1 inch width plate, ideal for both straightening and styling, Nano ceramic and tourmaline infused plate that make your hair shining and healthy.



## F601HC in other shell colors:

Here is our F601HC with rubberized black shell and ceramic plate. It is available for injection shell

### and titanium plate.



# Magnetic gift box of F601HC:



# Marketing selling points of F601HC:

- \* Patented super S style plate;
- \* Best choice for straightening at home;
- \* MCH heater provide consistent and accurate heat transfer;
- \* 5 led light digital temperature control from 140C to 220C;
- \* Generate negative ion that is good for damaged hair, make your hair shining and smooth.
- \* 360 degree swivel power cord, very convenient and humanized design;
- \* Extra long 9 feet power cord for heavy salon use.

\* 60 minutes auto shut off, more safety.



#### Packaging & delivery:

| rackaging & delivery. |                                                                                                                                                                                          |
|-----------------------|--------------------