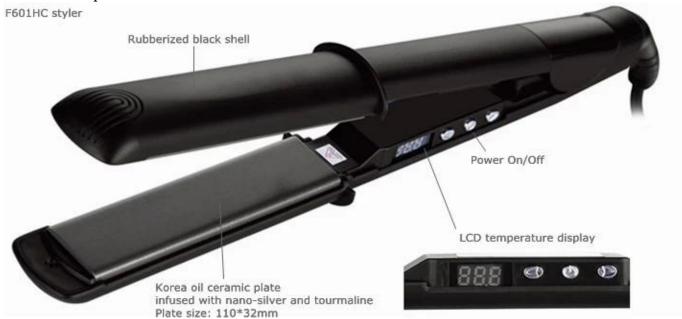

## F601HC in other shell colors:

Here is our F601HC with rubberized black shell and ceramic plate. It is available for injection shell

### and titanium plate.