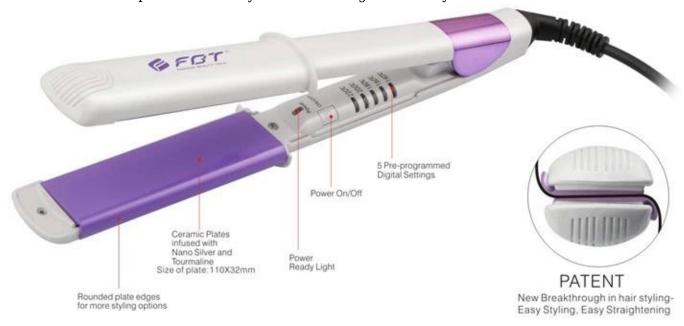

## Catalogue of F601HC:

PTC heater, popular 1 inch width plate, ideal for both straightening and styling, Nano ceramic and tourmaline infused plate that make your hair shining and healthy.

# Marketing selling points of F601HC:

- \* Patented super S style plate;
- \* Best choice for straightening at home;
- \* MCH heater provide consistent and accurate heat transfer;
- \* 5 led light digital temperature control from 140C to 220C;
- \* Generate negative ion that is good for damaged hair, make your hair shining and smooth.
- \* 360 degree swivel power cord, very convenient and humanized design;
- \* Extra long 9 feet power cord for heavy salon use.

\* 60 minutes auto shut off, more safety.