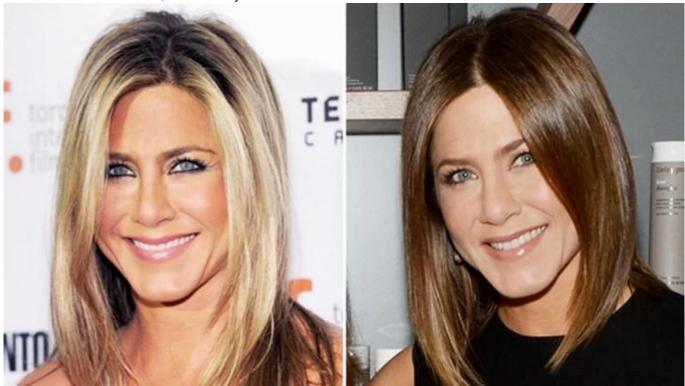

#### How to use:

This hair flat iron is good for straightening and curling. Follow these steps, you can get professional salon hair styling result at home.

- 1. Start on soft and clean hair that's free of tangles.
- 2. Insert the flat iron near the roots. To curl, close the flat iron, do one rotation and pull the flat iron down through the ends.
- 3. Use your free hand to hold the end of the hair to help prevent it from falling out of the flat iron.
- 4. If your hair is only curling at the ends, try holding the iron longer near your roots, give it more time to curl.
- 5. If the end of the hair isn't curled enough, you can use the hair iron to pick up just the ends to finish out the curl.
- 6. Applying tension on the edge of the hair iron to pick up just the ends to finish out the curl.
- 7. Choose shine sprays for hair styling and help maintain the style.