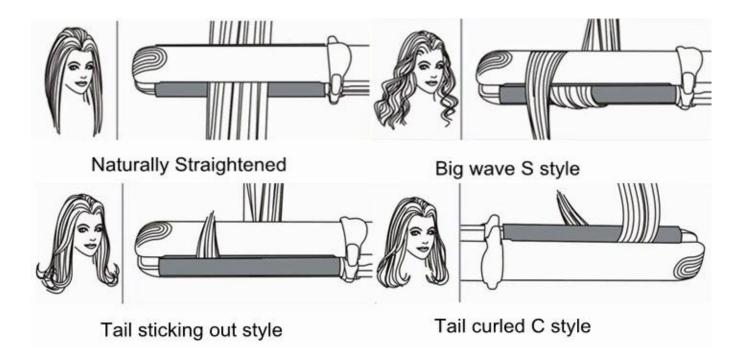

#### How to use:

The infrared hair straightener makes hair looks shinier and healthier ,so it is the perfect tool for both straightening and curling for all hair types.

Here is simply ways for curls with a flat iron.

**Preparation before straightening**: Start with completely clean and dry hair, Apply heat protectant. **Curls**: Grab the section of hair you want to curl, Starting fairly close to the scalp (but not close enough to accidentally burn it),

clamp the iron closed and turn it back on itself a half turn. Run the iron slowly down the hair shaft to the end, Again, the slower you move the iron, the tighter the curl. If you like big soft curls , faster you move the iron.

After finish, never forget to use the hair spary to keep long-lasting result.