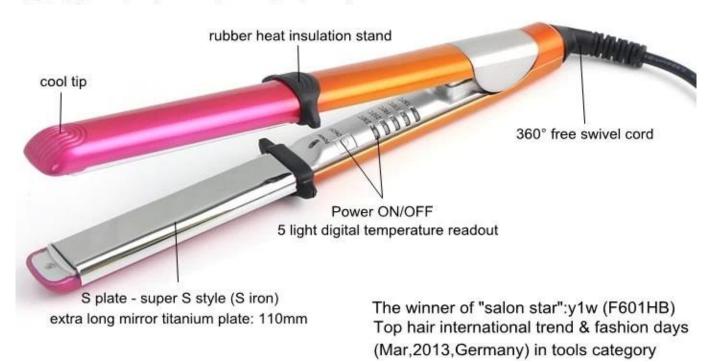

## You may also be interested in:

Super S plate hair straightener F601HB is the winner of "Salon Star" in Mar,2013, Germany, the top hair international trend and fashion days. F601HB, is an easy straightening hair styling flat iron with 1 inch narrow plate with most popular size, nano mirror titanium plate, gradient color shell and rubber heat insulation stand, 5 light digital temeprature readout and highest temperature reach to real and stabilized working temperature 230°C 450F using PTC heaters.

# F601HB Super plate super S style (S iron)