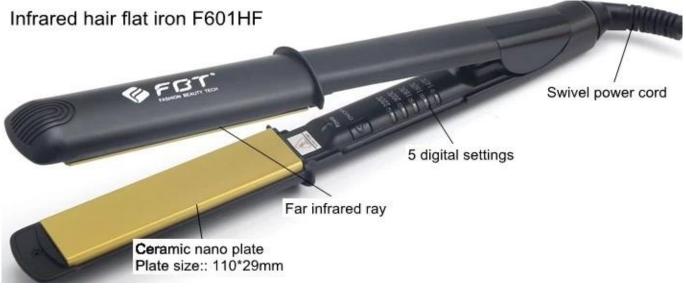

### Catalogue of F601HF:

The infrared ray has multiple functions such as hair moisturizing preservation, hair cuticles deeply repaired, bacterial and smell removal, helps to shiny and soft hair.

to make your hair more healthy, good for daily use. It suits for all types of hair, damaged hair, short hair, medium hair, coarse hair, thick hair.

#### Marketing selling points of F601HF:

\* The new, highly efficient infrared heat to penetrate deep into the cortex of the hair shaft, help create silky shiny hair and cause less damage to hair cuticle;

\* Adjustable temperature from 130C to 230C, suitable for most of hair types offers you a better choice;

\* 360 degree tangle free swivel salon length power cord allows you to style from any anygle and get the best result;

- \* 5 digital heat settings lets you control the temperature easily;
- \* Instant heat up to 230C in 60 seconds;
- \* PTC heater constant temperature and let the hair heat up evenly;
- \* 60 minutes auto shut-off, help you use dafely and save more energy;