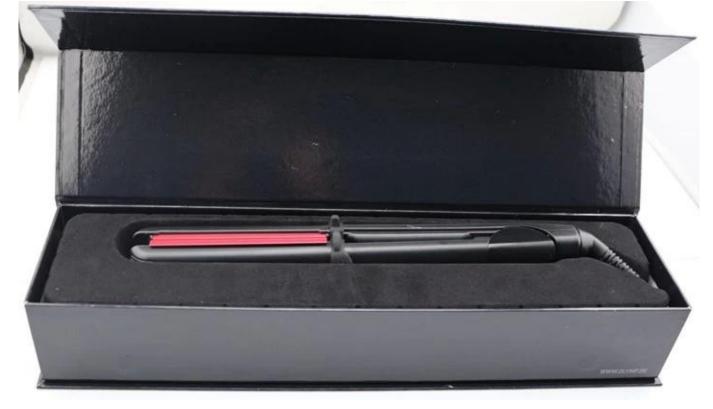

### Giftbox of F601HF:

Magnetic giftbox, high end, ideal gift for family or friends or loyal clients. We can also accept the exclusive design only if you can order the product with 1,000pcs at a time.