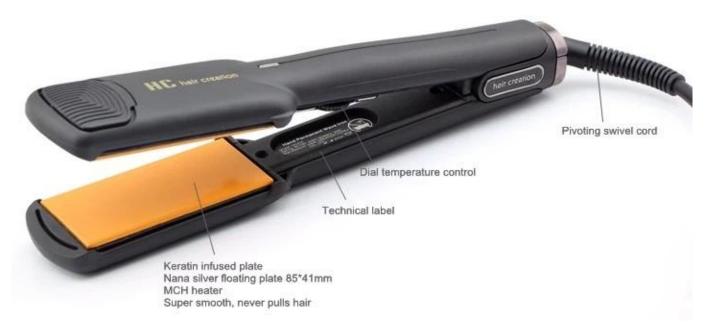

### **Product Details:**

| Hair care heating hair flat iron EMS-7118     |
|-----------------------------------------------|
| Tourmaline ceramic coating plate, very smooth |
| Shiny paiting or injection finish             |
| PET injection                                 |
| MCH heater or PTC heater                      |
| Extra long floating plate                     |
| Digital temperature LCD display               |
| High temperature warning label sticer         |
| CE standard label silk-screen printing        |
| Magnetic gift box                             |
| 1-100,000pcs                                  |
| OEM/ODM                                       |
|                                               |

# Catalogue of EMS-7118:

EMS-7118 is borned for professional keratin treatment. the advantage is nano ceramic coating plate that make your hair more shining and smooth.

MCH heater can heat up in 40S, universal voltage for consistent performance when travelling.

## High-end magnetic box design:

- \* Advanced nano ceramic coating plate;
- \* Diamond finish, very smooth, never pull your hair;
- \* MCH heater system, 40S to 200C;
- \* Best choice for professional salon keratin treatment;
- \* LCD temperature display control from 150C to 230C;
- \* 360 free swivel power cord, convinient and humanized design;
- \* Extra long 9 foot swivel cord for freedom during styling;
- \* Similar to GHD styler, with afforable price and good quality;
- \* Advanced, floating plates is perfect for smooth styling.