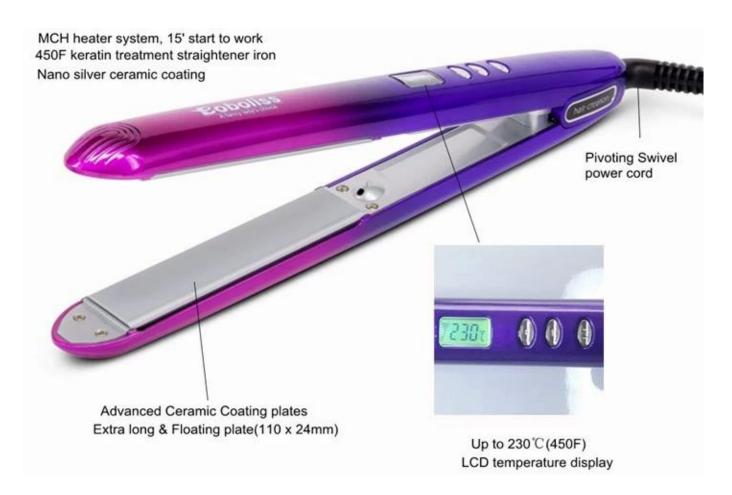

Other optional for the shell color and plate color:

## High-end magnetic box design:

- \* Advanced nano ceramic coating plate;
- \* Diamond finish, very smooth, never pull your hair;
- \* MCH heater system, 40S to 200C;
- \* Best choice for professional salon keratin treatment;
- \* LCD temperature display control from 150C to 230C;
- \* 360 free swivel power cord, convinient and humanized design;
- \* Extra long 9 foot swivel cord for freedom during styling;
- \* Similar to GHD styler, with afforable price and good quality;
- \* Advanced, floating plates is perfect for smooth styling.