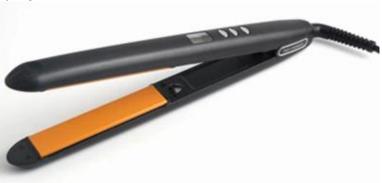

### **Product Details:**

| Hair care heating hair flat iron EMS-7118     |
|-----------------------------------------------|
| Tourmaline ceramic coating plate, very smooth |
| Shiny paiting or injection finish             |
| PET injection                                 |
| MCH heater or PTC heater                      |
| Extra long floating plate                     |
| Digital temperature LCD display               |
| High temperature warning label sticer         |
| CE standard label silk-screen printing        |
| Magnetic gift box                             |
| 1-100,000pcs                                  |
| OEM/ODM                                       |
|                                               |

# Catalogue of EMS-7118:

EMS-7118 is borned for professional keratin treatment. the advantage is nano ceramic coating plate that make your hair more shining and smooth.

MCH heater can heat up in 40S, universal voltage for consistent performance when travelling.

## High-end magnetic box design:

- \* Advanced nano ceramic coating plate;
- \* Diamond finish, very smooth, never pull your hair;
- \* MCH heater system, 40S to 200C;
- \* Best choice for professional salon keratin treatment;
- \* LCD temperature display control from 150C to 230C;
- \* 360 free swivel power cord, convinient and humanized design;
- \* Extra long 9 foot swivel cord for freedom during styling;
- \* Similar to GHD styler, with afforable price and good quality;
- \* Advanced, floating plates is perfect for smooth styling.