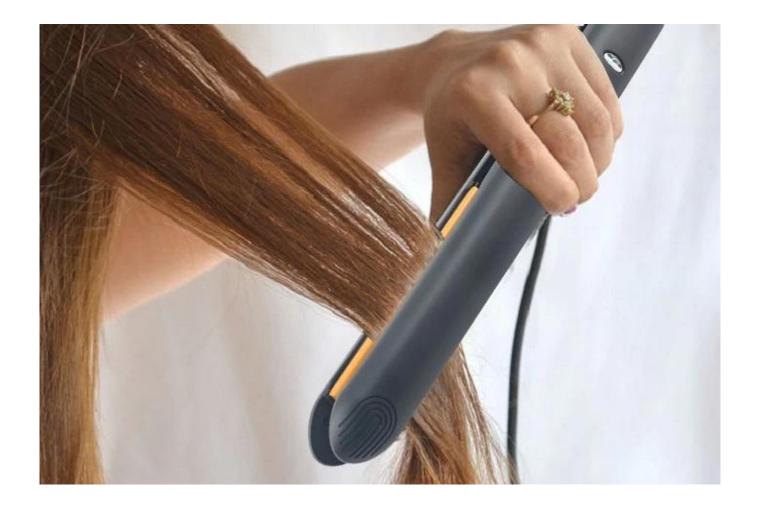

### How to use it:

It is perfect tool for quick, effortless straightening, curls and waves, suitable for all hair types and lengths.

Step 1: First thing you need to is wash you hair using a high quality shampoo, and conditioner and then blow dry your hair with a hair dryer.

- Step 2: Apply a heat protection spary, Spary on the heat protector and then comb or brush through hair.
- Step 3: Before straighteing hair, you should separate your hair into equal sections.
- Step 4: Straighten your hair
- 1) Plug your hair iron and wait for it to heat up. Normally it takes about 30 seconds to reach proper temperature;
- 2) Choose a section of hair and straighten from the root to tip, clamp the hair flat irons around the hair at the root and apply pressure as you pull down.
  - 3) Continue to straighten your hair until all sections be straightened or you got the desired result.