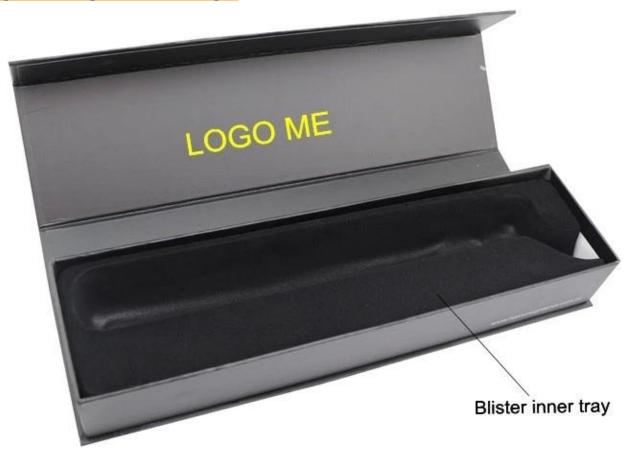

## High-end magnetic box design:

- \* Advanced nano ceramic coating plate;
- \* Diamond finish, very smooth, never pull your hair;
- \* MCH heater system, 40S to 200C;
- \* Best choice for professional salon keratin treatment;
- \* LCD temperature display control from 150C to 230C;
- \* 360 free swivel power cord, convinient and humanized design;
- \* Extra long 9 foot swivel cord for freedom during styling;
- \* Similar to GHD styler, with afforable price and good quality;
- \* Advanced, floating plates is perfect for smooth styling.

| Package and delivery: |                                                                                                                                                                                               |
|-----------------------|-----------------------------------------------------------------------------------------------------------------------------------------------------------------------------------------------|
| Package details:      | * Gift box package<br>* Size of GB: 37 * 10 * 5.3cm<br>* 20pcs/CTN<br>* Size of carton: 56.5 * 38.5 * 24cm<br>* G.W.: 15.0KGS<br>* N.W.: 9.0KGS<br>* 1*20GP: 11,000pcs<br>* 1*40GP: 21,000pcs |
| Express:              | By express or by sea                                                                                                                                                                          |