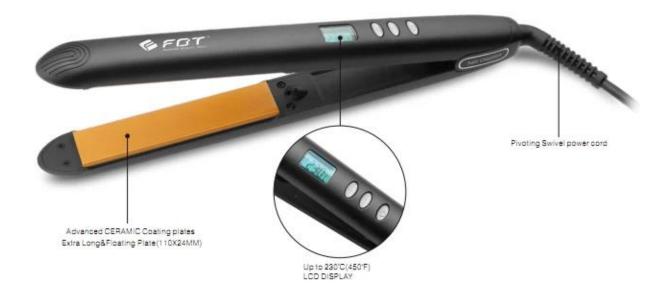

# Catalogue of EMS-7118:

EMS-7118 is borned for professional keratin treatment. the advantage is nano ceramic coating plate that make your hair more shining and smooth.

MCH heater can heat up in 40S, universal voltage for consistent performance when travelling.

## High-end magnetic box design:

- \* Advanced nano ceramic coating plate;
- \* Diamond finish, very smooth, never pull your hair;
- \* MCH heater system, 40S to 200C;
- \* Best choice for professional salon keratin treatment;
- \* LCD temperature display control from 150C to 230C;
- \* 360 free swivel power cord, convinient and humanized design;
- \* Extra long 9 foot swivel cord for freedom during styling;
- \* Similar to GHD styler, with afforable price and good quality;
- \* Advanced, floating plates is perfect for smooth styling.