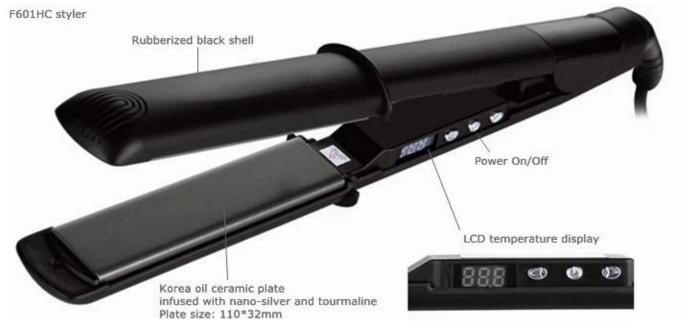

## Catalogue of F601HC:

F601HC for both straightening and styling, nano silver and tourmaline infused ceramic plate which makes hair shine and smooth

## Marketing selling points of F601HC:

- \* Classic model for straightening and styling
- \* Nano silver and tourmaline infused ceramic plate, generates negative ion, makes your hair smooth and shine
- \* Anti-heating tip for easier handling
- \* 1 inch plate width, most popular size
- \* 60 mins auto shut off
- \* Advanced PTC heating technology, high temperature
- \* 360 degree rotating cable, tangle free

#### How to use:

- 1. Let cord out and plug in
- 2. Turn the power switch to "on". The LCD screen display will light.
- 3. The F601HC has heat settings ranging from  $130^{\circ}$ C to  $230^{\circ}$ C. To adjust the heat setting simply click the temp button up or down until the LCD screen reading your desired temperature. Before using the styler ensure your hair is dry. Using a heated styler on wet hair can damage the hair cuticle.
- 4. The styler will be easier to use if you separate the hair into sections. Pass the styler through the hair at a steady, controlled pace.
- 5. The styler will automatically shut-off when not in use for 60 minutes. Turn the switch back on to reheat.
- 6. When not in use for any extended period of time it is highly recommended you place the styler in the provided heat resistant cap for safety and to prolong the life of your styler.
- 7. After use, turn the power off, unplug the cord and keep it in a safe place. (Do not wind the cord around the styler.) Allow the plates to cool before storing. When the styler has cooled fold the cord in the same way as it was first delivered in its packaging. We recommend using the provided heat resistant cap and heat resistant pouch when storing your styler.