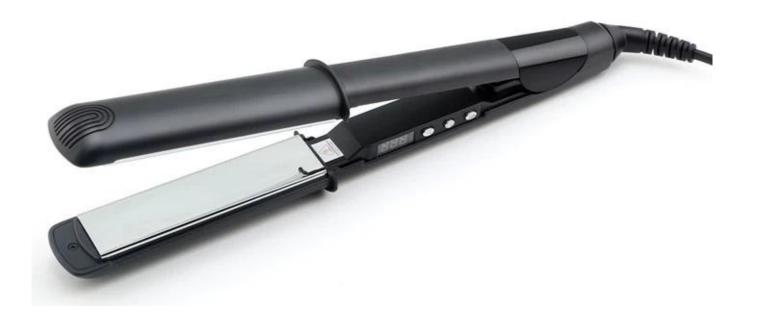

## F601HC in other plate colors:

F601HC with mirror titanium plate and injection black shell