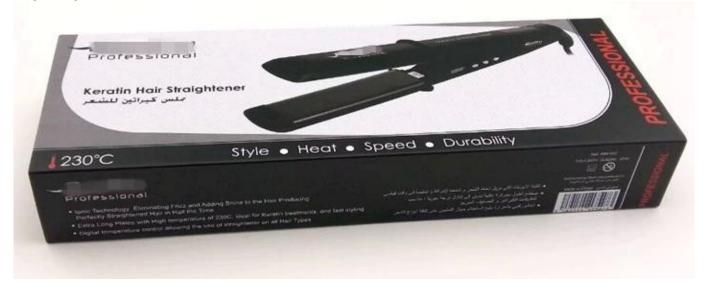

|
| Package:             | Double box + magnetic box                                     |
| Main markets:        | Western Europe, North America, Middle East, Australia, Asia   |
| Factory size:        | 8500 square meters                                            |
| Number of employees: | 150-200 people                                                |
| Established year:    | 2004                                                          |

## Catalogue of F601HC:

F601HC for both straightening and styling, nano silver and tourmaline infused ceramic plate which makes hair shine and smooth



## F601HC in other plate colors:

F601HC with mirror titanium plate and injection black shell



## **Giftbox of F601HC:**

Magentic giftbox + drawer box



## Marketing selling points of F601HC:

- \* Classic model for straightening and styling
- \* Nano silver and tourmaline infused ceramic plate, generates negative ion, makes your hair smooth and shine
- \* Anti-heating tip for easier handling
- \* 1 inch plate width, most popular size
- \* 60 mins auto shut off
- \* Advanced PTC heating technology, high temperature
- \* 360 degree rotating cable, tangle free



### Packaging & delivery:

| Packaging & delivery: |                                                                                                                                                                              |
|-----------------------|----------------------------------------------------------------------------------------------------------------------------------