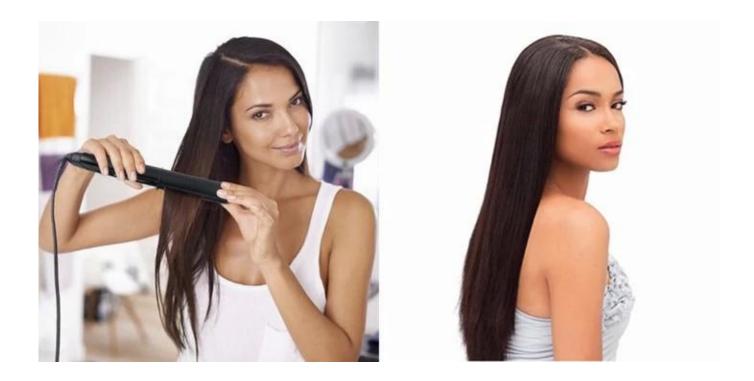

## Catalogue of F601HC:

F601HC for both straightening and styling, nano silver and tourmaline infused ceramic plate which makes hair shine and smooth

## Marketing selling points of F601HC:

- \* Classic model for straightening and styling
- \* Nano silver and tourmaline infused ceramic plate, generates negative ion, makes your hair smooth and shine
- \* Anti-heating tip for easier handling
- \* 1 inch plate width, most popular size
- \* 60 mins auto shut off
- \* Advanced PTC heating technology, high temperature
- \* 360 degree rotating cable, tangle free