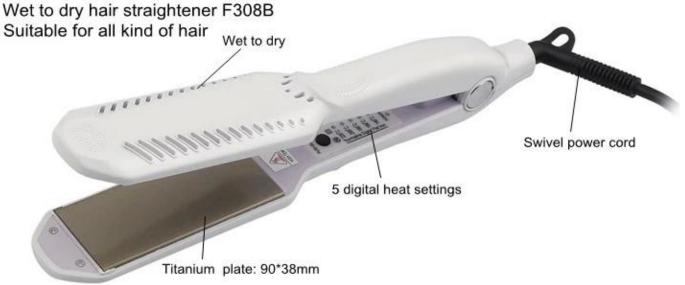

### **Product Details:**

| Model name:         | Wholesale professional wet to dry hair flat iron F308B    |
|---------------------|-----------------------------------------------------------|
| Plate size:         | 90mm * 38mm                                               |
| Shell material:     | PET                                                       |
| Advantage:          | Can be used directly on damp hair                         |
| Auto shut-off:      | 60 minutes auto shut -off when stop working               |
| Logo:               | Customized                                                |
| Technical label:    | Silk screen printing                                      |
| Wire label:         | Customized                                                |
| Payment term:       | L/C, Western Union, Paypal, T/T                           |
| Main markets:       | Western Europe, North America, Middle East, North America |
| MOQ:                | 1-100,000pcs                                              |
| Number of employee: | 150-200 people                                            |

#### The catalogue for popular wet to dry hair straighten iron F308B:

Wet to Dry hair care Flat Iron F308B saves the time by skipping the blow drying. With hair styling straightener, you can make hairstyle directly on wet hair. Because of the specialized venting system, moisture gets transformed into steam instead of sticking in the shafts.

### More information about the wet to dry hair straightener F308B:

<u>FBT is a professional hair styling iron manufacturer</u>, the straightener to work properly on the damp hair. Dry and straighten hair in one step.

### Wet to dry high qulity hair flat iron with different plate:

38mm titanium plate wet to dry hair flat iron is for thick hair, wavy hair, the titanium plate, which is anticorrosion, scratch-resistant and heat conduction very fast. Here is our 45mm wide plate wet to dry hair styling iron.