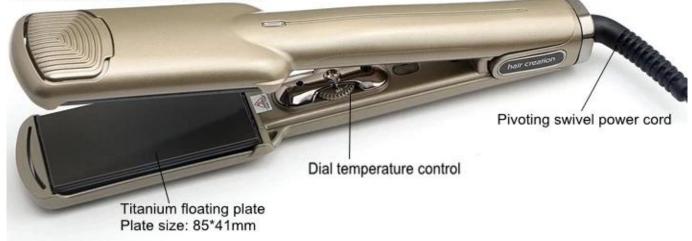

### **Product Details:**

| Model name:         | Wholesale professional wet to dry hair flat iron F308B    |
|---------------------|-----------------------------------------------------------|
| Plate size:         | 90mm * 38mm                                               |
| Shell material:     | PET                                                       |
| Advantage:          | Can be used directly on damp hair                         |
| Auto shut-off:      | 60 minutes auto shut -off when stop working               |
| Logo:               | Customized                                                |
| Technical label:    | Silk screen printing                                      |
| Wire label:         | Customized                                                |
| Payment term:       | L/C, Western Union, Paypal, T/T                           |
| Main markets:       | Western Europe, North America, Middle East, North America |
| MOQ:                | 1-100,000pcs                                              |
| Number of employee: | 150-200 people                                            |

### Wet to dry high qulity hair flat iron with different plate:

38mm titanium plate wet to dry hair flat iron is for thick hair, wavy hair, the titanium plate, which is anticorrosion, scratch-resistant and heat conduction very fast. Here is our 45mm wide plate wet to dry hair styling iron.