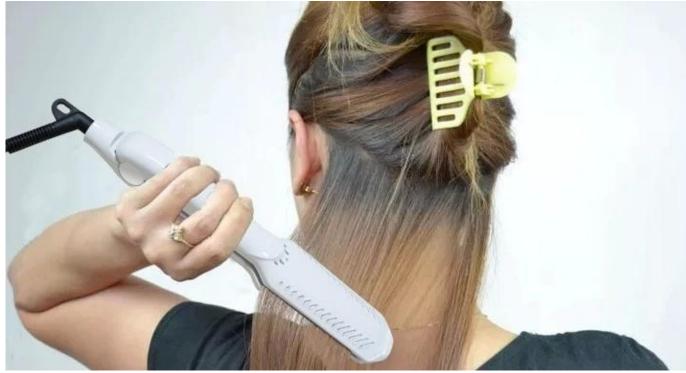

### How to use it:

This wet to dry hair styling iron can dry damp hair and straightening hair at the same time, it is different from regular hair iron. Most people prefer to use it when the hair's damp.

Step 1: Remove through your hair with a wide-toothed comb all the nodes.

Step 2: Apply a heat protection serum prevent damage caused by styler.

Step 3: Divide your hair into section with clips, if you want hair to be pin-straight, divide it into small sections. If you want smoother, rather than pin-straight, divide it into bigger section

Step 4: Using wet to dry hair flat iron, place the root close slide the lower end of the comb and flat iron. Repeat as per the amount of hair in that section.

Step 6: Use spary for final hair styling, it can lock out lotions help maintain the style.