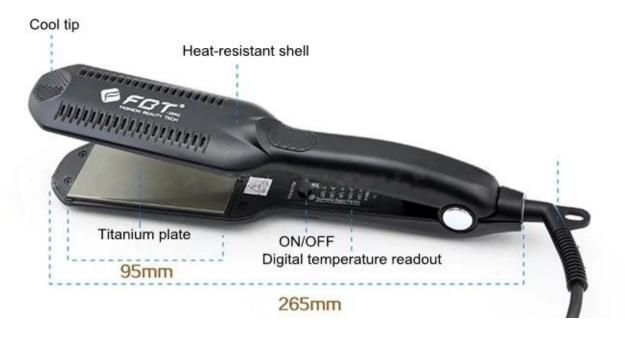

### **Product Details:**

| Model name:         | Wholesale professional wet to dry hair flat iron F308B    |
|---------------------|-----------------------------------------------------------|
| Plate size:         | 90mm * 38mm                                               |
| Shell material:     | PET                                                       |
| Advantage:          | Can be used directly on damp hair                         |
| Auto shut-off:      | 60 minutes auto shut -off when stop working               |
| Logo:               | Customized                                                |
| Technical label:    | Silk screen printing                                      |
| Wire label:         | Customized                                                |
| Payment term:       | L/C, Western Union, Paypal, T/T                           |
| Main markets:       | Western Europe, North America, Middle East, North America |
| MOQ:                | 1-100,000pcs                                              |
| Number of employee: | 150-200 people                                            |

### Marketing selling points of wet to dry hair flat iron F308D:

- \* Straightening wet hair to dry;
- \* Flat iron and curl iron 2 in 1 tool with an ergonomic handle;
- \* Professional 5 light digital temperature readout;
- \* High quality PTC heater safety overheating control;
- $\ast$  With worldwide dual voltage compatible 100v-240v, you can use in anywhere;
- \* Advanced Heater delivering a 450F of Professional grade heat within ONE minute;
- \* Nano-Titanium iron plates create a shinier, silkier finish in second, which can help you save more time;