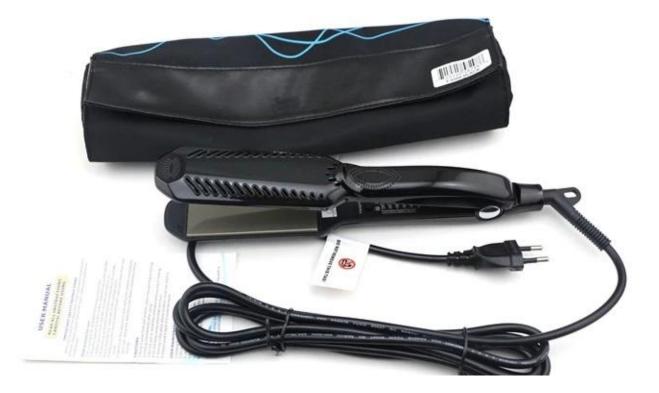

## Unique magnetic box design only for your products and your brand:

Here is our simple pouch package, convenient and easy-to-carry. Besides we also have othe gift box, such as the magnetic box, pvc sleeve box, shoe box. They are high-end and looks more rich. We can deign with your private label according to your request.

### Package and delivery information:

| Package information | * Gift box package<br>* Size of GB: 36 * 10 * 5.3cm<br>* 25pcs/CTN<br>* Size of carton: 50.5 * 38.5 * 24cm<br>* G.W.: 20.5KGS<br>* N.W.: 12.8KGS<br>* 1*20GP: 11,000pcs<br>* 1*40GP: 21,000pcs |
|---------------------|------------------------------------------------------------------------------------------------------------------------------------------------------------------------------------------------|
| Express:            | By DHL, FEDEX, UPS, TNT etc, or by air                                                                                                                                                         |