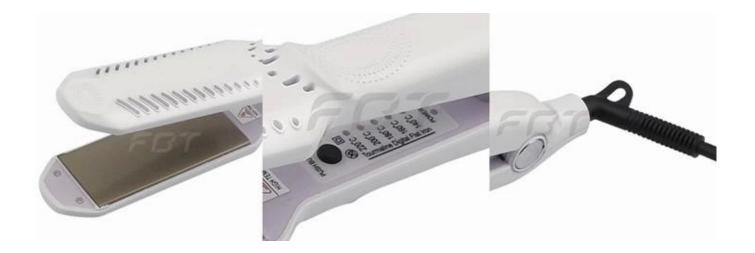

### **Product Details:**

| Model name:         | Wholesale professional wet to dry hair flat iron F308B    |
|---------------------|-----------------------------------------------------------|
| Plate size:         | 90mm * 38mm                                               |
| Shell material:     | PET                                                       |
| Advantage:          | Can be used directly on damp hair                         |
| Auto shut-off:      | 60 minutes auto shut -off when stop working               |
| Logo:               | Customized                                                |
| Technical label:    | Silk screen printing                                      |
| Wire label:         | Customized                                                |
| Payment term:       | L/C, Western Union, Paypal, T/T                           |
| Main markets:       | Western Europe, North America, Middle East, North America |
| MOQ:                | 1-100,000pcs                                              |
| Number of employee: | 150-200 people                                            |

### Marketing selling points of wet to dry hair flat iron F308D:

- \* Straightening wet hair to dry;
- \* Flat iron and curl iron 2 in 1 tool with an ergonomic handle;
- \* Professional 5 light digital temperature readout;
- \* High quality PTC heater safety overheating control;
- $\ast$  With worldwide dual voltage compatible 100v-240v, you can use in anywhere;
- \* Advanced Heater delivering a 450F of Professional grade heat within ONE minute;
- \* Nano-Titanium iron plates create a shinier, silkier finish in second, which can help you save more time;