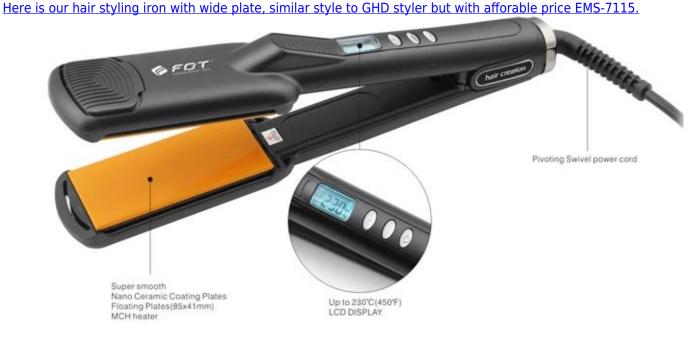

## 450F keratin treatment straightener iron EHS-7422

# Unique feature for hot styling iron EHS-7422:

- \* Great for hair straightening, sexy waves, curls;
- \* Professional MCH heat technology, instant even heat-up and recovery, start to work in 10s;
- \* Popular floating 1 inch plate, make the hair to create smooth, shiny and silky result;
- \* Dial adjustable temperature 140C-230C, suitable for all hair type;
- \* Dual voltage: 110V-240V, you can use it all over the world;
- \* 2.65M salon swivel power cord, so easy to use and safe operation
- \* Nano-Titanium iron plates create a shinier, silkier finish in second, cut styling time in half;