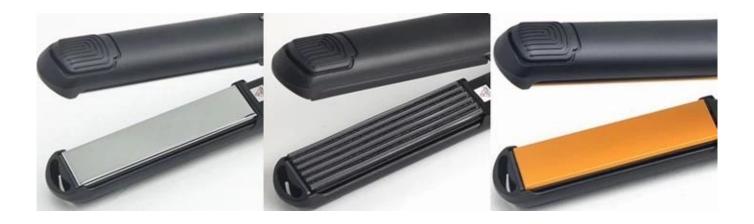

# Best seller hair straightener EHS-7422 with other plate type:

The plate can also be made into crimper plate, diamond plate, titanium plate.

Crimper plate use for crimp hairstyle, all color is ok for us.

Diamond plate: Super smooth, nano ceramic coating plate, born for keratin treatment.

Titanium plate: High performance of durability and resistance, fast heat transfer, suitable for heavy salon usage.