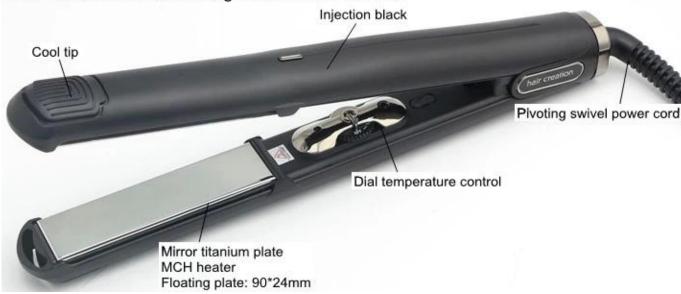

## More information about hair sryler EHS-7422

<u>Keratin treatment straightening iron EHS-7422</u>, with dial temperature control or 5 digital temperature control, MCH heater system 40S to 200C.

Great for salon keratin treatment. The shell corlor can be injection or shiny paiting as your request. We can also do 5 digital temperature controls.

# Unique feature for hot styling iron EHS-7422:

- \* Great for hair straightening, sexy waves, curls;
- \* Professional MCH heat technology, instant even heat-up and recovery, start to work in 10s;
- \* Popular floating 1 inch plate, make the hair to create smooth, shiny and silky result;
- \* Dial adjustable temperature 140C-230C, suitable for all hair type;
- \* Dual voltage: 110V-240V, you can use it all over the world;
- \* 2.65M salon swivel power cord, so easy to use and safe operation
- \* Nano-Titanium iron plates create a shinier, silkier finish in second, cut styling time in half;