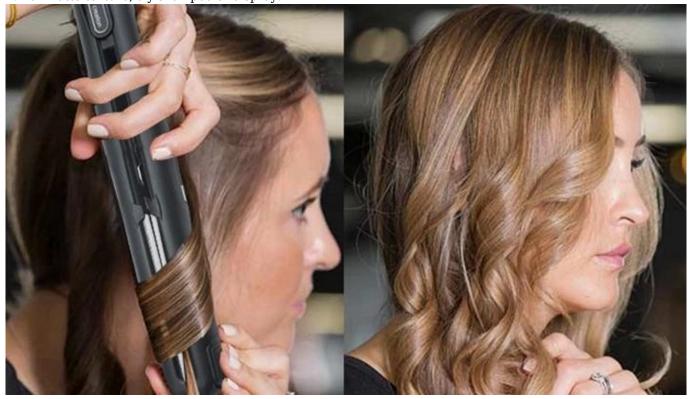

#### Beach waves:

- 1. Take big upright sctions and do not close to your face avoid burn. Place your styler near the root, writhe it at 360 degree going down.
- 2. Slide through the hair slowly, it will give a better result.
- 3. When finish, with you finger to rubbing the waves for a tousled , natural texture.
- 4. For matte texture, try shampoo or a spray.