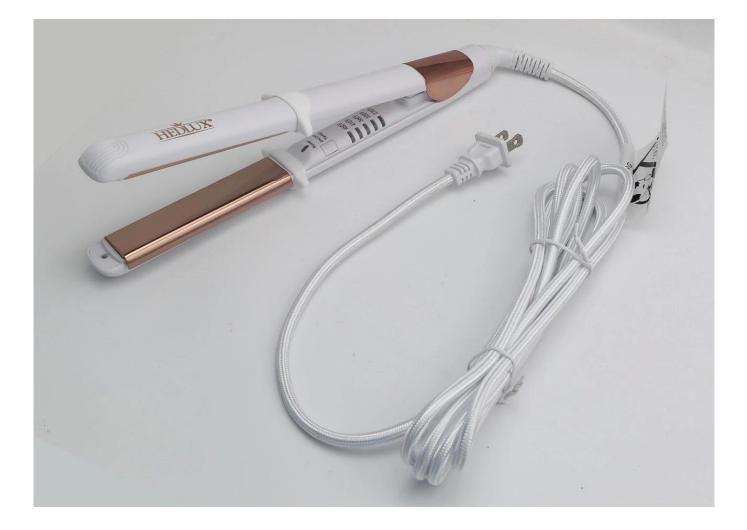

Shell: injection finishing or rose golden painted finishing Plate: diamond coating plate, keratin, argan oil, nano-silver infused or customized nano titanium plates Plate Size: 20\*110mm/ inch Heater: MCH heating system/ceramic heater or PTC heaters. Temperature: MAX temperature 230°C[450F]or higher Temperature display: 5 lights digital temperature display Power: 110W, 50/60HZ,110V-220V, dual voltage Cord: 360° tangle free swivel cord, 2.65-3M(9 feet) PVC wire Plug: EU plug, US plug, UK plug, PSE plug Certification: CE, Rhos, cETLus, CCC, CB

Model name: F601HB Material: PET MOQ: 1000PCS Power: 110W, 50/60HZ,110V-220V, dual voltage Cord: 360° tangle free swivel cord, 2.65-3M(9 feet) PVC wire or customized Plug: EU plug, US plug, UK plug, PSE plug Certification: CE, Rhos, cETLus, CCC, CB

Shell: Injection finishing or painted finishing according to customer requirements. Heater: high quality heater ---PTC or MCH heaters. Temperature settings: up to 230C/ 450F Power: 120V-240V, 50/60HZ,115W91MIN) / 60W(steady) Motor: / Dual voltage 110V-240V Cord: 2.65m tangle free swivel cord or customized length and material Plug: US plug, EU plug, BS plug, UK plug Certification: CE, Rhos, cETLus, CCC, CB ets Plate size : 28mm × 105mm Weight : 380g Foldable: No