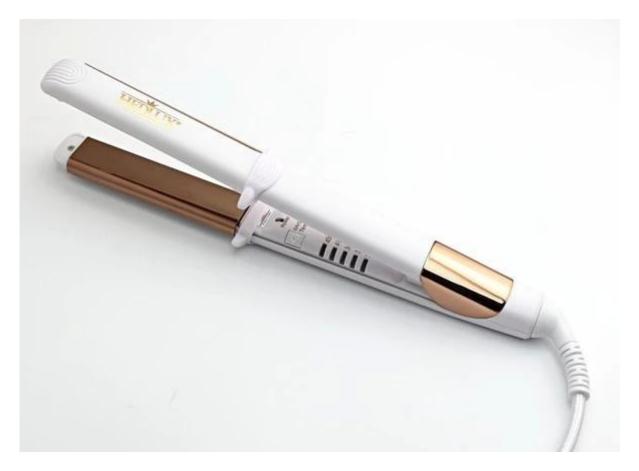

## Marketing selling points of F601HB:

- $\checkmark$  Super S plate for straightening and easy styling.
- $\checkmark$  Best choice for straightening and styling, and household usage;
- $\sqrt{}$  Championship of Germany Salon Star show,
- $\checkmark$  Won the salon tools championship in Germany in 2016

 $\checkmark$  Korea ceramic super smooth coating or titanium plate for selection.

 $\sqrt{}$  High quality nano silver infused mirror titanium heating plates can leave your hair with shiny and silky effect.