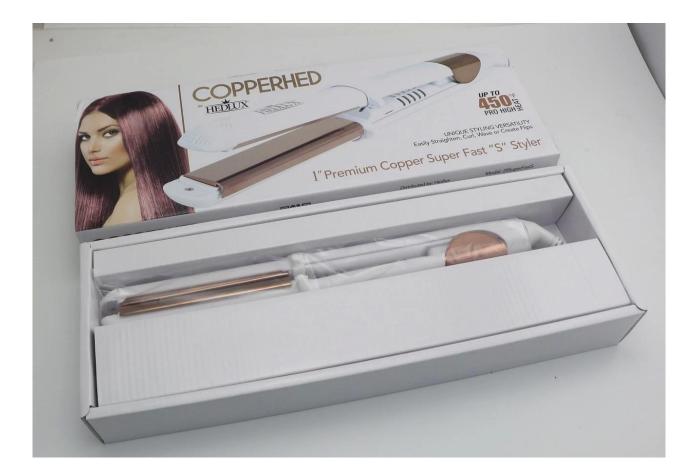

## Marketing selling points of F601HB:

- $\checkmark$  Super S plate for straightening and easy styling.
- $\checkmark$  Best choice for straightening and styling, and household usage;
- $\sqrt{}$  Championship of Germany Salon Star show,
- $\checkmark$  Won the salon tools championship in Germany in 2016

 $\checkmark$  Korea ceramic super smooth coating or titanium plate for selection.

 $\sqrt{}$  High quality nano silver infused mirror titanium heating plates can leave your hair with shiny and silky effect.

 $\checkmark$  Auto-shut off function---60 minutes.

 $\checkmark$  Temperature range: Up to 240C/470F---160, 180, 200, 220, 230  $^\circ\text{C}$ 

 $\checkmark$  Fast heating up: 30S heats up to 200C/390F

 $\checkmark$  Safety lock design

 $\checkmark$  LCD/digital display design

 $\checkmark$  Cooling tip and cooling handle design

 $\sqrt{360}$  rotating swivel power cord---2.65m or 3m—tangle free.

 $\checkmark$  Power: 60W