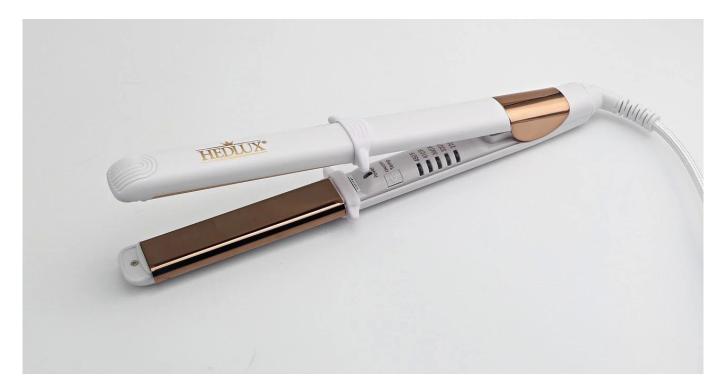

## Marketing selling points of F601HB:

- $\checkmark$  Super S plate for straightening and easy styling.
- $\checkmark$  Best choice for straightening and styling, and household usage;
- $\sqrt{}$  Championship of Germany Salon Star show,
- $\checkmark$  Won the salon tools championship in Germany in 2016

 $\checkmark$  Korea ceramic super smooth coating or titanium plate for selection.

 $\sqrt{}$  High quality nano silver infused mirror titanium heating plates can leave your hair with shiny and silky effect.