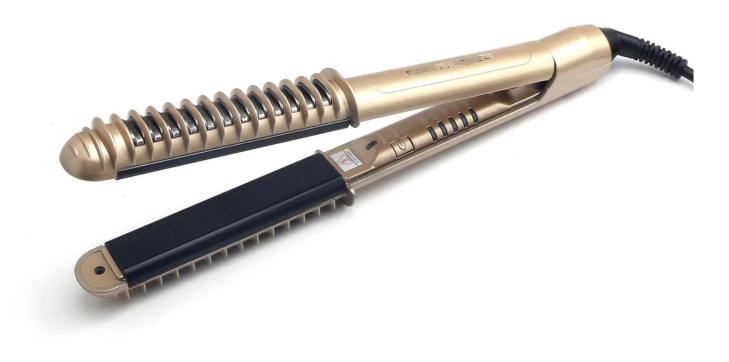

Model name: F601HB Material: PET MOQ: 1000PCS Power: 110W, 50/60HZ,110V-220V, dual voltage Cord: 360° tangle free swivel cord, 2.65-3M(9 feet) PVC wire or customized Plug: EU plug, US plug, UK plug, PSE plug Certification: CE, Rhos, cETLus, CCC, CB

## Marketing selling points of F601HB:

- $\checkmark$  Super S plate for straightening and easy styling.
- $\checkmark$  Best choice for straightening and styling, and household usage;
- $\sqrt{}$  Championship of Germany Salon Star show,
- $\checkmark$  Won the salon tools championship in Germany in 2016

 $\checkmark$  Korea ceramic super smooth coating or titanium plate for selection.

 $\sqrt{}$  High quality nano silver infused mirror titanium heating plates can leave your hair with shiny and silky effect.

 $\checkmark$  Auto-shut off function---60 minutes.

 $\checkmark$  Temperature range: Up to 240C/470F---160, 180, 200, 220, 230  $^\circ\text{C}$ 

 $\checkmark$  Fast heating up: 30S heats up to 200C/390F

 $\checkmark$  Safety lock design

 $\checkmark$  LCD/digital display design

 $\checkmark$  Cooling tip and cooling handle design

 $\sqrt{360}$  rotating swivel power cord---2.65m or 3m—tangle free.

 $\checkmark$  Power: 60W