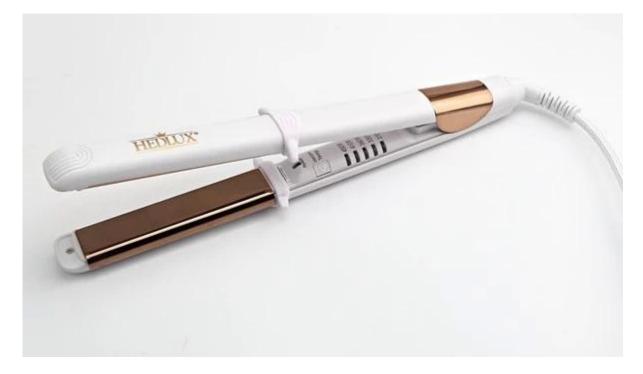

## Marketing selling points of F601HB:

- $\checkmark$  Super S plate for straightening and easy styling.
- $\checkmark$  Best choice for straightening and styling, and household usage;
- $\sqrt{}$  Championship of Germany Salon Star show,
- $\checkmark$  Won the salon tools championship in Germany in 2016

 $\checkmark$  Korea ceramic super smooth coating or titanium plate for selection.

 $\sqrt{}$  High quality nano silver infused mirror titanium heating plates can leave your hair with shiny and silky effect.