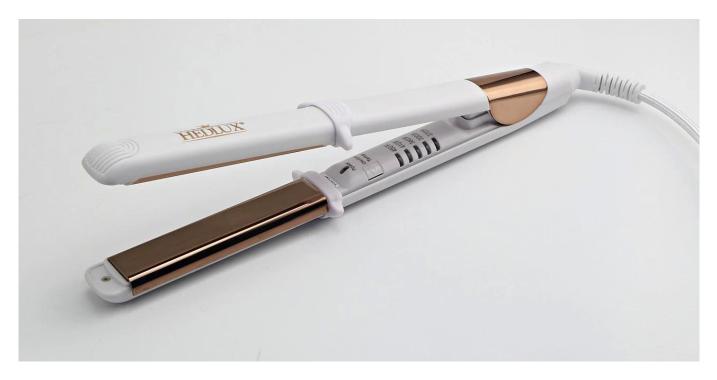

## Marketing selling points of F601HB:

- $\checkmark$  Super S plate for straightening and easy styling.
- $\checkmark$  Best choice for straightening and styling, and household usage;
- $\sqrt{}$  Championship of Germany Salon Star show,
- $\checkmark$  Won the salon tools championship in Germany in 2016

 $\checkmark$  Korea ceramic super smooth coating or titanium plate for selection.

 $\sqrt{}$  High quality nano silver infused mirror titanium heating plates can leave your hair with shiny and silky effect.